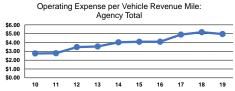

### Service Efficiency

|                 | Operating Expenses per | Operating Expenses per |  |
|-----------------|------------------------|------------------------|--|
| Mode            | Vehicle Revenue Mile   | Vehicle Revenue Hour   |  |
| Demand Response | \$4.95                 | \$59.18                |  |
| Bus             | \$4.98                 | \$57.95                |  |
| Total           | \$4.96                 | \$58.42                |  |