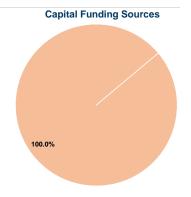

### **Financial Information**

| Fare Revenues                | \$0       | 0.0%   |
|------------------------------|-----------|--------|
| Local Funds                  | \$174,161 | 100.0% |
| State Funds                  | \$0       | 0.0%   |
| Federal Assistance           | \$0       | 0.0%   |
| Other Funds                  | \$0       | 0.0%   |
| Total Capital Funds Expended | \$174,161 | 100.0% |
| Other Funds                  | \$0       | 0.0%   |