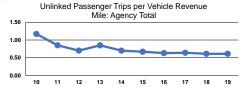

#### Convince Effectiveness

|                 | Service Effectiveness                                |                                            |                                            |
|-----------------|------------------------------------------------------|--------------------------------------------|--------------------------------------------|
| Mode            | Operating Expenses<br>per Unlinked<br>Passenger Trip | Unlinked Trips per<br>Vehicle Revenue Mile | Unlinked Trips per<br>Vehicle Revenue Hour |
| Demand Response | \$20.71                                              | 0.2                                        | 2.9                                        |
| Bus             | \$5.87                                               | 0.8                                        | 9.9                                        |
| Total           | \$8.12                                               | 0.6                                        | 7.2                                        |