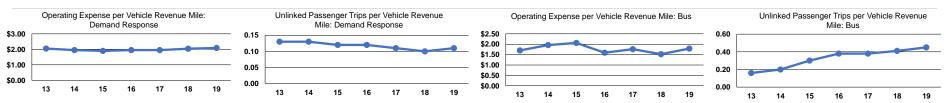

### **Performance Measures**

|                 | Service Efficiency                             |                                                |                 | Service Effectiveness                                |                                            |                                            |
|-----------------|------------------------------------------------|------------------------------------------------|-----------------|------------------------------------------------------|--------------------------------------------|--------------------------------------------|
| Mode            | Operating Expenses per<br>Vehicle Revenue Mile | Operating Expenses per<br>Vehicle Revenue Hour | Mode            | Operating Expenses<br>per Unlinked<br>Passenger Trip | Unlinked Trips per<br>Vehicle Revenue Mile | Unlinked Trips per<br>Vehicle Revenue Hour |
| Demand Response | \$2.09                                         | \$37.25                                        | Demand Response | \$19.85                                              | 0.1                                        | 1.9                                        |
| Bus             | \$1.79                                         | \$24.52                                        | Bus             | \$3.99                                               | 0.4                                        | 6.1                                        |
| Vanpool         | \$0.84                                         | \$23.22                                        | Vanpool         | \$2.87                                               | 0.3                                        | 8.1                                        |
| Total           | \$1.92                                         | \$34.84                                        | Total           | \$12.46                                              | 0.2                                        | 2.8                                        |