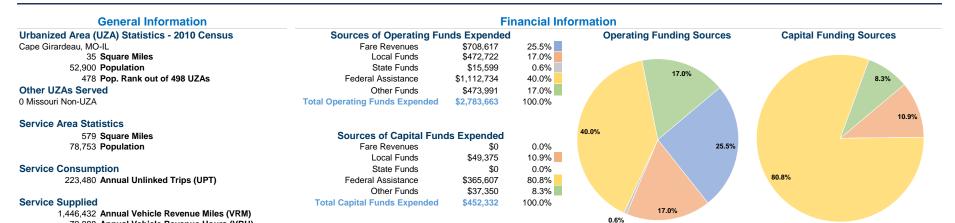

### at Maximum Service Uses of Directly Purchased Operating Fare Capital **Annual** Annual Vehicle **Annual Vehicle** Average Fleet Age Operated Expenses Revenues **Funds Unlinked Trips** in Yearsa Mode Transportation Revenue Miles Revenue Hours 23 \$2,435,270 \$565,538 \$397,436 122,707 1,165,960 65,369 2.7 **Demand Response** 8,635 \$211,763 \$14,539 \$0 53,101 118,467 8.2 Bus 4 \$136,630 \$128,540 \$54,896 47,672 162,005 5,884 0.0 3 Vanpool Total 30 \$2,783,663 \$708.617 \$452.332 223,480 1.446.432 79.888