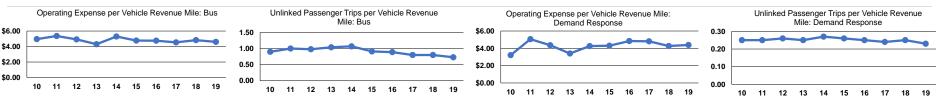

### **Modal Characteristics**

#### **Operation Characteristics**

#### **Vehicles Operated** at Maximum Service

Service Efficiency

|                 |          |                |             |           | 0262 01  |                |                |                |                       |
|-----------------|----------|----------------|-------------|-----------|----------|----------------|----------------|----------------|-----------------------|
|                 | Directly | Purchased      | Operating   | Fare      | Capital  | Annual         | Annual Vehicle | Annual Vehicle | Average Fleet Age     |
| Mode            | Operated | Transportation | Expenses    | Revenues  | Funds    | Unlinked Trips | Revenue Miles  | Revenue Hours  | in Years <sup>a</sup> |
| Demand Response | 8        | -              | \$956,483   | \$55,430  | \$20,595 | 50,949         | 217,706        | 16,212         | 4.6                   |
| Bus             | 9        | -              | \$1,352,333 | \$109,404 | \$20,594 | 213,797        | 293,926        | 17,251         | 11.6                  |
| Total           | 17       | -              | \$2,308,816 | \$164.834 | \$41.189 | 264.746        | 511.632        | 33,463         |                       |

#### **Performance Measures**

#### Operating Expenses per Operating Expenses per Mode Vehicle Revenue Mile Vehicle Revenue Hour \$4.39 \$59.00 Demand Response \$4.60 \$78.39 Bus \$69.00 Total