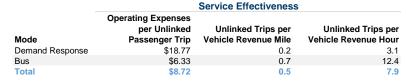

#### **Performance Measures**

#### Operating Expenses per Operating Expenses per Mode Vehicle Revenue Mile Vehicle Revenue Hour \$4.39 \$59.00 Demand Response \$4.60 \$78.39 Bus \$69.00 Total