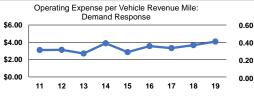

### Service Efficiency

| Mode            | Operating Expenses per<br>Vehicle Revenue Mile | Operating Expenses per<br>Vehicle Revenue Hour |
|-----------------|------------------------------------------------|------------------------------------------------|
| Demand Response | \$4.09                                         | \$56.93                                        |
| Bus             | \$4.35                                         | \$54.21                                        |
| Total           | \$4.18                                         | \$55.90                                        |