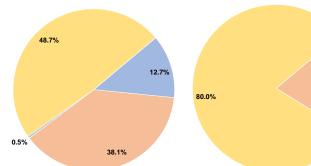

### **Financial Information**

Fare Revenues 0.0% Local Funds \$64,305 20.0% State Funds \$0 0.0% Federal Assistance \$257,181 80.0% Other Funds \$0 0.0% **Total Capital Funds Expended** \$321,486 100.0%