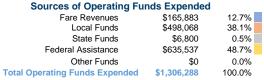

# City of Joplin dba Metro Area Publictransit System

602 S. Main Street

Joplin, MO 64801

2019 Annual Agency Profile

Public Works Director: Mr. David Hertzberg 417-624-0820

20.0%

**Capital Funding Sources** 



Joplin, MO

64 Square Miles

Urbanized Area (UZA) Statistics - 2010 Census

82,775 Population

347 Pop. Rank out of 498 UZAs

# Other UZAs Served

0 Missouri Non-UZA

### **Service Area Statistics**

105 Square Miles 75,000 Population

#### **Service Consumption**

118,171 Annual Unlinked Trips (UPT)

### Service Supplied

312,491 Annual Vehicle Revenue Miles (VRM) 23,368 Annual Vehicle Revenue Hours (VRH)

### **Database Information**

NTDID: 70040

Reporter Type: Reduced Reporter

### **Financial Information**





Fare Revenues 0.0% Local Funds \$64,305 20.0% State Funds \$0 0.0% Federal Assistance \$257,181 80.0% Other Funds \$0 0.0% **Total Capital Funds Expended** \$321,486 100.0%



**Operating Funding Sources** 

## **Modal Characteristics**

### **Operation Characteristics**

### Vehicles Operated at Maximum Service

|                 |          |                |             |           | uses of   |                |                |                |                       |
|-----------------|----------|----------------|-------------|-----------|-----------|----------------|----------------|----------------|-----------------------|
|                 | Directly | Purchased      | Operating   | Fare      | Capital   | Annual         | Annual Vehicle | Annual Vehicle | Average Fleet Age