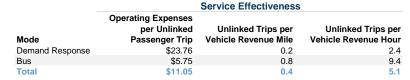

### Service Efficiency

| Mode            | Operating Expenses per<br>Vehicle Revenue Mile | Operating Expenses per<br>Vehicle Revenue Hour |
|-----------------|------------------------------------------------|------------------------------------------------|
| Demand Response | \$4.09                                         | \$56.93                                        |
| Bus             | \$4.35                                         | \$54.21                                        |
| Total           | \$4.18                                         | \$55.90                                        |