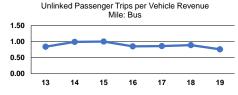

### Service Efficiency

| Mode            | Operating Expenses per<br>Vehicle Revenue Mile | Operating Expenses per<br>Vehicle Revenue Hour |
|-----------------|------------------------------------------------|------------------------------------------------|
| Demand Response | \$4.09                                         | \$56.93                                        |
| Bus             | \$4.35                                         | \$54.21                                        |
| Total           | \$4.18                                         | \$55.90                                        |