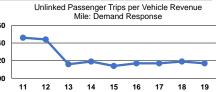

### Vehicles Operated at Maximum Service

|                 |          |                |             |           | uses of   |                |                |                |                       |
|-----------------|----------|----------------|-------------|-----------|-----------|----------------|----------------|----------------|-----------------------|
|                 | Directly | Purchased      | Operating   | Fare      | Capital   | Annual         | Annual Vehicle | Annual Vehicle | Average Fleet Age     |
| Mode            | Operated | Transportation | Expenses    | Revenues  | Funds     | Unlinked Trips | Revenue Miles  | Revenue Hours  | in Years <sup>a</sup> |
| Demand Response | 6        | =              | \$827,001   | \$87,478  | \$194,213 | 34,805         | 202,264        | 14,527         | 3.4                   |
| Bus             | 3        | -              | \$479,287   | \$78,405  | \$127,273 | 83,366         | 110,227        | 8,841          | 3.2                   |
| Total           | 9        | -              | \$1,306,288 | \$165,883 | \$321,486 | 118,171        | 312,491        | 23,368         |                       |