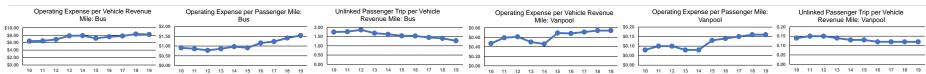

## Performance Measures

| Performance Measures   | Service                                        | Efficiency                                     |                        | Service Effectiveness                    |                                                   |                                            |  |
|------------------------|------------------------------------------------|------------------------------------------------|------------------------|------------------------------------------|---------------------------------------------------|--------------------------------------------|--|
| Mode                   | Operating Expenses per<br>Vehicle Revenue Mile | Operating Expenses per<br>Vehicle Revenue Hour | Mode                   | Operating Expenses per<br>Passenger Mile | Operating Expenses per<br>Unlinked Passenger Trip | Unlinked Trips per<br>Vehicle Revenue Mile |  |
| Demand Response        | \$5.39                                         | \$80.44                                        | Demand Response        | \$4.49                                   | \$37.73                                           | 0.1                                        |  |
| Demand Response - Taxi | \$3.31                                         | \$99.46                                        | Demand Response - Taxi | \$3.30                                   | \$29.52                                           | 0.1                                        |  |
| Bus                    | \$8.21                                         | \$114.51                                       | Bus                    | \$1.54                                   | \$6.46                                            | 1.3                                        |  |
| Vanpool                | \$0.74                                         | \$34.30                                        | Vanpool                | \$0.16                                   | \$6.00                                            | 0.1                                        |  |
| Total                  | \$5.47                                         | \$99.54                                        | Total                  | \$1.20                                   | \$7.18                                            | 0.8                                        |  |