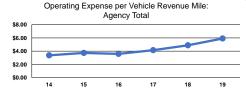

#### Service Efficiency

| Mode            | Operating Expenses per<br>Vehicle Revenue Mile | Operating Expenses per<br>Vehicle Revenue Hour |
|-----------------|------------------------------------------------|------------------------------------------------|
| Commuter Bus    | \$3.12                                         | \$78.94                                        |
| Demand Response | \$9.26                                         | \$98.03                                        |
| Bus             | \$7.66                                         | \$87.70                                        |
| Total           | \$5.91                                         | \$90.52                                        |