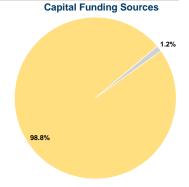

#### Financial Information

0.0% Fare Revenues Local Funds \$0 0.0% State Funds \$70,403 1.2% Federal Assistance \$5,770,376 98.8% Other Funds \$0 0.0% **Total Capital Funds Expended** \$5,840,779 100.0%