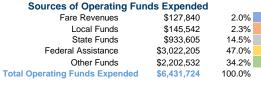

#### **Summary of Operating Expenses (OE)**

\$6,431,724 Total Operating Expenses

#### Financial Information

0.0% Fare Revenues Local Funds \$0 0.0% State Funds \$70,403 1.2% Federal Assistance \$5,770,376 98.8% Other Funds \$0 0.0% **Total Capital Funds Expended** \$5,840,779 100.0%