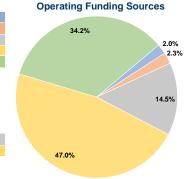

#### **Summary of Operating Expenses (OE)**

\$6,431,724 Total Operating Expenses

#### Financial Information

0.0% Fare Revenues Local Funds \$0 0.0% State Funds \$70,403 1.2% Federal Assistance \$5,770,376 98.8% Other Funds \$0 0.0% **Total Capital Funds Expended** \$5,840,779 100.0%