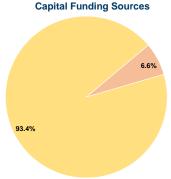

## **Sources of Capital Funds Expended**

0.0% Fare Revenues Local Funds \$39,376 6.6% State Funds \$0 0.0% Federal Assistance \$559,317 93.4% Other Funds \$0 0.0% **Total Capital Funds Expended** \$598,693 100.0%