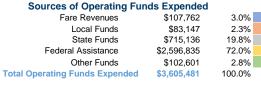

**Operating Funding Sources** 

## Summary of Operating Expenses (OE)

\$3,605,481 Total Operating Expenses