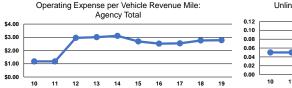

## Service Efficiency

| Operating Expenses per |
|------------------------|
| Vehicle Revenue Mile   |
| \$2.78                 |
| \$2.78                 |
|                        |

Operating Expenses per Vehicle Revenue Hour \$71.11