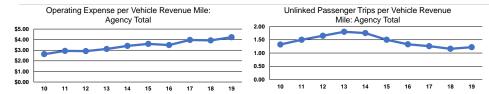

#### Service Efficiency

| Mode  | Operating Expenses per<br>Vehicle Revenue Mile | Operating Expenses per<br>Vehicle Revenue Hour |
|-------|------------------------------------------------|------------------------------------------------|
| Bus   | \$4.23                                         | \$75.56                                        |
| Total | \$4.23                                         | <b>\$75.56</b>                                 |

# Service Effectiveness

| COLVICO ELICOTIVOLICO     |  |  |  |  |  |
|---------------------------|--|--|--|--|--|
|                           |  |  |  |  |  |
| <b>Unlinked Trips per</b> |  |  |  |  |  |
| hicle Revenue Hour        |  |  |  |  |  |
| 21.8                      |  |  |  |  |  |
| 21.8                      |  |  |  |  |  |
|                           |  |  |  |  |  |