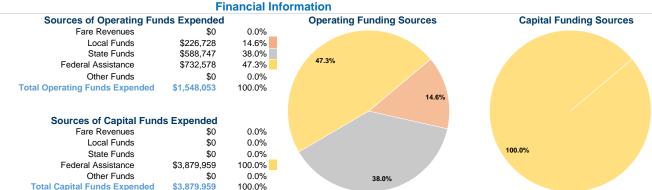

## 4113 Padre Blvd South Padre Island , TX 78597

Service Supplied

366,338 Annual Vehicle Revenue Miles (VRM) 20,489 Annual Vehicle Revenue Hours (VRH)

**Summary of Operating Expenses (OE)** 

\$1,548,053 Total Operating Expenses

### Vehicles Operated at Maximum Service

|       | Directly | Purchased      | Operating   | Fare       | Uses of Capital     |          | Annual Vehicle | Annual Vehicle |
|-------|----------|----------------|-------------|------------|---------------------|----------|----------------|----------------|
| Mode  | Operated | Transportation | Expenses    | Revenues   | Funds Annual Unlini | ed Trips | Revenue Miles  | Revenue Hours  |
| Bus   | 6        | -              | \$1,548,053 | \$0        | \$3,879,959         | 447,372  | 366,338        | 20,489         |
| Total | 6        | -              | \$1,548,053 | <b>\$0</b> | \$3,879,959         | 447,372  | 366,338        | 20,489         |