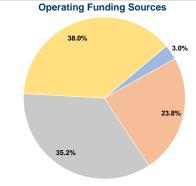

## **Kleberg County Human Services**

2019 Annual Agency Profile

720 E Lee Kingsville , TX 78363

## **General Information**

## Financial Information

## **Service Consumption**

54,212 Annual Unlinked Trips (UPT)

## Service Supplied

178,374 Annual Vehicle Revenue Miles (VRM) 10,958 Annual Vehicle Revenue Hours (VRH)

## Summary of Operating Expenses (OE)

\$706,093 Total Operating Expenses

#### **Database Information**

NTDID: 6R05-60147

Reporter Type: Rural General Public Transit



## **Sources of Capital Funds Expended**



## **Modal Characteristics**

## **Operation Characteristics**

# Vehicles Operated at Maximum Service

|                 | Directly | Purchased      | Operating | Fare     | Uses of Capital |               | Annual Vehicle | Annual Vehicle |
|-----------------|----------|----------------|-----------|----------|-----------------|---------------|----------------|----------------|
| Mode            | Operated | Transportation | Expenses  | Revenues | Funds Annual Ur | nlinked Trips | Revenue Miles  | Revenue Hours  |
| Demand Response | 7        | -              | \$525,063 | \$8,433  | \$0             | 33,735        | 88,173         | 5,389          |
| Bus             | 9        | -              | \$181,030 | \$12,755 | \$0             | 20,477        | 90,201         | 5,569          |