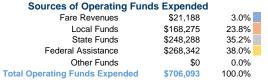

## **Kleberg County Human Services**

2019 Annual Agency Profile

720 E Lee Kingsville , TX 78363

## **General Information**

## Financial Information

## **Service Consumption**

54,212 Annual Unlinked Trips (UPT)

## Service Supplied

178,374 Annual Vehicle Revenue Miles (VRM) 10,958 Annual Vehicle Revenue Hours (VRH)

## Summary of Operating Expenses (OE)

\$706,093 Total Operating Expenses

#### **Database Information**

NTDID: 6R05-60147

Reporter Type: Rural General Public Transit



## **Sources of Capital Funds Expended**



## **Modal Characteristics**

## **Operation Characteristics**

# Vehicles Operated at Maximum Service

|                 | Directly | Purchased      | Operating | Fare     | Uses of Capital |               | Annual Vehicle | Annual Vehicle |
|-----------------|----------|----------------|-----------|----------|-----------------|---------------|----------------|----------------|
| Mode            | Operated | Transportation | Expenses  | Revenues | Funds Annual Ur | nlinked Trips | Revenue Miles  | Revenue Hours  |
| Demand Response | 7        | -              | \$525,063 | \$8,433  | \$0             | 33,735        | 88,173         | 5,389          |
| Bus             | 9        | -              | \$181,030 | \$12,755 | \$0             | 20,47