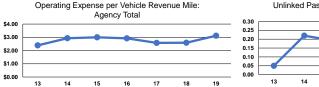

#### Service Efficiency

|                 | Operating Expenses per |
|-----------------|------------------------|
| Mode            | Vehicle Revenue Mile   |
| Demand Response | \$3.12                 |
| Total           | \$3.12                 |

Operating Expenses per Vehicle Revenue Hour \$38.83 \$38.83 Service Effectiveness

Operating Expenses
per Unlinked
Passenger Trip
Demand Response

Service Effectiveness
Unlinked Trips per
Vehicle Revenue Mile
Vehicle Revenue Hour
0.3
3.2

211,898

\$12.17