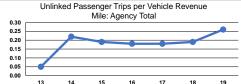

Operating Expenses per Vehicle Revenue Hour \$38.83 \$38.83 Service Effectiveness

Operating Expenses
per Unlinked
Passenger Trip
Demand Response

Service Effectiveness
Unlinked Trips per
Vehicle Revenue Mile
Vehicle Revenue Hour
0.3
3.2