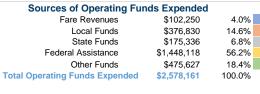

#### **Financial Information**

| oources or oapital runus     | Lxperiueu |        |
|------------------------------|-----------|--------|
| Fare Revenues                | \$0       | 0.0%   |
| Local Funds                  | \$78,005  | 19.5%  |
| State Funds                  | \$0       | 0.0%   |
| Federal Assistance           | \$322,616 | 80.5%  |
| Other Funds                  | \$0       | 0.0%   |
| Total Capital Funds Expended | \$400,621 | 100.0% |
|                              |           |        |

**Operating Funding Sources** 