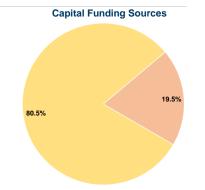

#### **Financial Information**

| oources or oapital runus     | Lxperiueu |        |
|------------------------------|-----------|--------|
| Fare Revenues                | \$0       | 0.0%   |
| Local Funds                  | \$78,005  | 19.5%  |
| State Funds                  | \$0       | 0.0%   |
| Federal Assistance           | \$322,616 | 80.5%  |
| Other Funds                  | \$0       | 0.0%   |
| Total Capital Funds Expended | \$400,621 | 100.0% |
|                              |           |        |

Uses of Capital Funds Annual Unlinked Trips \$400,621 211,898

\$400,621

Annual Vehicle
Revenue Miles
825,678
825,678
825,678
825,678
825,678

3.2

0.3