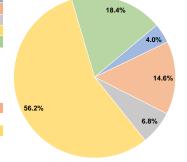

#### **Financial Information**

| oources or oapital runus     | Lxperiueu |        |
|------------------------------|-----------|--------|
| Fare Revenues                | \$0       | 0.0%   |
| Local Funds                  | \$78,005  | 19.5%  |
| State Funds                  | \$0       | 0.0%   |
| Federal Assistance           | \$322,616 | 80.5%  |
| Other Funds                  | \$0       | 0.0%   |
| Total Capital Funds Expended | \$400,621 | 100.0% |
|                              |           |        |

**Operating Funding Sources** 