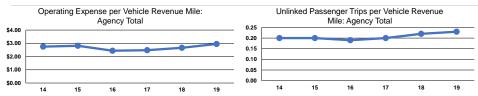

otal           | 16       | -              | \$626,274 | \$74,495 | \$2,680 48,739              |

**Total Capital Funds Expended** 

# - \$626,274 \$74,495 \$2,680 48,739 212,117 18,694 - \$626,274 \$74,495 \$2,680 48,739 212,117 18,694

#### **Performance Measures**

#### Service Efficiency

|                 | Operating Expenses per | Operating Expenses per |
|-----------------|------------------------|------------------------|
| Mode            | Vehicle Revenue Mile   | Vehicle Revenue Hour   |
| Demand Response | \$2.95                 | \$33.50                |
| Total           | \$2.95                 | \$33.50                |
|                 |                        |                        |



**Annual Vehicle** 

**Revenue Miles** 

**Annual Vehicle** 

**Revenue Hours**