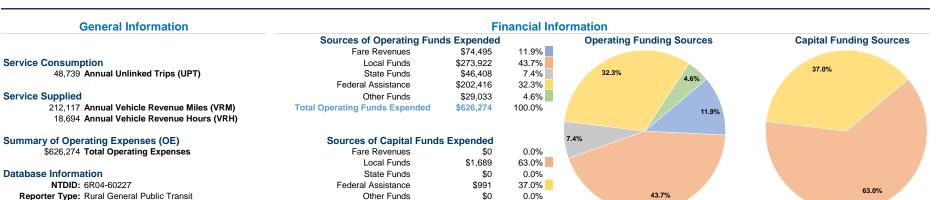

#### Vehicles Operated at Maximum Service

|                 | Directly | Purchased      | Operating | Fare     | Uses of Capital             |
|-----------------|----------|----------------|-----------|----------|-----------------------------|
| Mode            | Operated | Transportation | Expenses  | Revenues | Funds Annual Unlinked Trips |
| Demand Response | 16       | -              | \$626,274 | \$74,495 | \$2,680 48,739              |
| Total           | 16       | -              | \$626,274 | \$74,495 | \$2,680 48,739              |

**Total Capital Funds Expended** 

# - \$626,274 \$74,495 \$2,680 48,739 212,117 18,694 - \$626,274 \$74,495 \$2,680 48,739 212,117 18,694