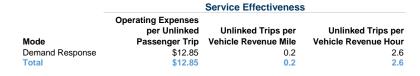

#### Service Efficiency

|                 | Operating Expenses per | Operating Expenses per |
|-----------------|------------------------|------------------------|
| Mode            | Vehicle Revenue Mile   | Vehicle Revenue Hour   |
| Demand Response | \$2.95                 | \$33.50                |
| Total           | \$2.95                 | \$33.50                |
|                 |                        |                        |