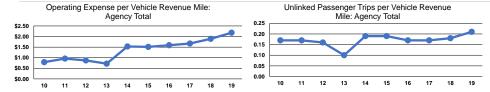

# Service Efficiency

| Mode            | Operating Expenses per<br>Vehicle Revenue Mile | Operating Expenses per<br>Vehicle Revenue Hour |  |
|-----------------|------------------------------------------------|------------------------------------------------|--|
| Demand Response | \$2.18                                         | \$31.44                                        |  |
| Total           | \$2.18                                         | \$31.44                                        |  |

|                 | Service Effectiveness                                |                                            |                                            |  |
|-----------------|------------------------------------------------------|--------------------------------------------|--------------------------------------------|--|
| Mode            | Operating Expenses<br>per Unlinked<br>Passenger Trip | Unlinked Trips per<br>Vehicle Revenue Mile | Unlinked Trips per<br>Vehicle Revenue Hour |  |
| Demand Response | \$10.63                                              | 0.2                                        | 3.0                                        |  |
| Total           | \$10.63                                              | 0.2                                        | 3.0                                        |  |