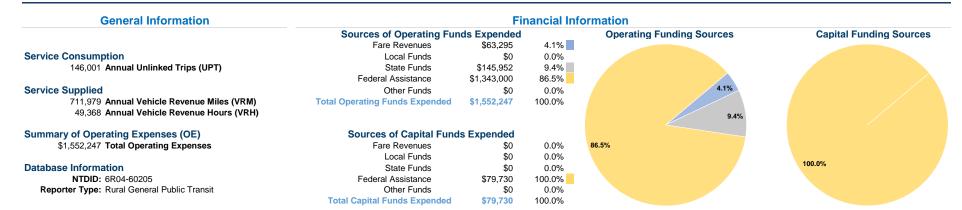

#### **Vehicles Operated** at Maximum Service

| Mode  | Directly<br>Operated | Purchased<br>Transportation | Operating<br>Expenses | Fare<br>Revenues |
|-------|----------------------|-----------------------------|-----------------------|------------------|
|       |                      |                             |                       |                  |
| Total | 49                   | <u>-</u>                    | \$1,552,247           | \$63,295         |

| Uses of Capital |                       | Annual Vehicle | Annual Vehicle |
|-----------------|-----------------------|----------------|----------------|
| Funds           | Annual Unlinked Trips | Revenue Miles  | Revenue Hours  |
| \$79,730        | 146,001               | 711,979        | 49,368         |
| \$79,730        | 146,001               | 711,979        | 49,368         |