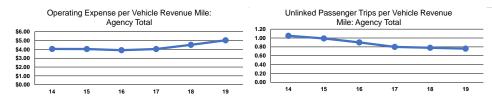

# **Performance Measures**

# Service Efficiency

|                 | Operating Expenses per | Operating Expenses per |
|-----------------|------------------------|------------------------|
| Mode            | Vehicle Revenue Mile   | Vehicle Revenue Hour   |
| Demand Response | \$5.03                 | \$28.78                |
| Bus             | \$5.03                 | \$79.30                |
| Total           | \$5.03                 | \$72.06                |

|                 | Oci vice Lifectiveness                               |                                            |                                            |  |  |
|-----------------|------------------------------------------------------|--------------------------------------------|--------------------------------------------|--|--|
| Mode            | Operating Expenses<br>per Unlinked<br>Passenger Trip | Unlinked Trips per<br>Vehicle Revenue Mile | Unlinked Trips per<br>Vehicle Revenue Hour |  |  |
| Demand Response | \$22.25                                              | 0.2                                        | 1.3                                        |  |  |
| Bus             | \$6.37                                               | 0.8                                        | 12.5                                       |  |  |
| Total           | \$6.64                                               | 0.8                                        | 10.9                                       |  |  |