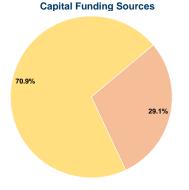

## **Sources of Capital Funds Expended**

| Courses or Capital Land      |           |        |
|------------------------------|-----------|--------|
| Fare Revenues                | \$0       | 0.0%   |
| Local Funds                  | \$219,109 | 29.1%  |
| State Funds                  | \$0       | 0.0%   |
| Federal Assistance           | \$533,496 | 70.9%  |
| Other Funds                  | \$0       | 0.0%   |
| Total Capital Funds Expended | \$752,605 | 100.0% |