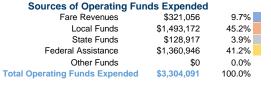

**Operating Funding Sources** 

#### Summary of Operating Expenses (OE)

\$3,304,091 Total Operating Expenses