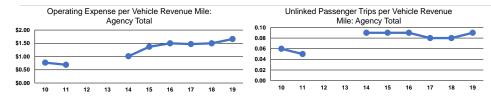

#### Service Efficiency

|                 | Operating Expenses per | Operating Expenses per |  |
|-----------------|------------------------|------------------------|--|
| Mode            | Vehicle Revenue Mile   | Vehicle Revenue Hour   |  |
| Demand Response | \$1.66                 | \$23.46                |  |
| Total           | \$1.66                 | \$23.46                |  |

|                 | Service Effectiveness           |                                            |                                            |
|-----------------|---------------------------------|--------------------------------------------|--------------------------------------------|
| Mode            | Operating Expenses per Unlinked | Unlinked Trips per<br>Vehicle Revenue Mile | Unlinked Trips per<br>Vehicle Revenue Hour |
| Mode            | i assenger imp                  | vernere revenue mine                       | vernoie revenue noui                       |
| Demand Response | \$17.91                         | 0.1                                        | 1.3                                        |
| Total           | \$17.91                         | 0.1                                        | 1.3                                        |