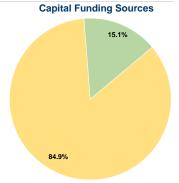

#### **Financial Information**

Fare Revenues 0.0% Local Funds \$0 0.0% State Funds \$0 0.0% Federal Assistance \$537,530 84.9% Other Funds \$95,932 15.1% **Total Capital Funds Expended** \$633,462 100.0%