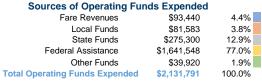

### **Summary of Operating Expenses (OE)**

\$2,131,791 Total Operating Expenses

#### **Financial Information**

Fare Revenues 0.0% Local Funds \$0 0.0% State Funds \$0 0.0% Federal Assistance \$537,530 84.9% Other Funds \$95,932 15.1% **Total Capital Funds Expended** \$633,462 100.0%