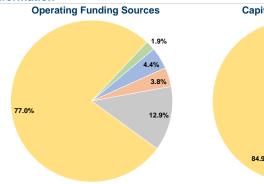

#### **Financial Information**

Fare Revenues 0.0% Local Funds \$0 0.0% State Funds \$0 0.0% Federal Assistance \$537,530 84.9% Other Funds \$95,932 15.1% **Total Capital Funds Expended** \$633,462 100.0%