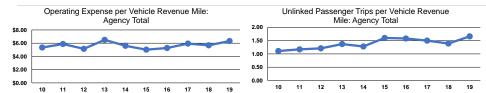

# Service Efficiency

| Operating Expenses per<br>Vehicle Revenue Mile | Operating Expenses per<br>Vehicle Revenue Hour |  |
|------------------------------------------------|------------------------------------------------|--|
| \$6.32                                         | \$45.33                                        |  |
| \$6.32                                         | \$45.33                                        |  |

# Service Effectiveness Operating Expenses Per Unlinked Trips per Unlinked Trips

Mode Passenger Trip Vehicle Revenue Mile Vehicle Revenue Hour Demand Response Total \$3.80 1.7 11.9