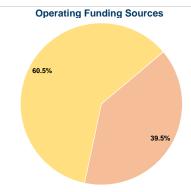

#### Summary of Operating Expenses (OE)

\$159,431 Total Operating Expenses

# **Sources of Capital Funds Expended**

 Fare Revenues
 \$0

 Local Funds
 \$0

 State Funds
 \$0

 Federal Assistance
 \$0

 Other Funds
 \$0

 Total Capital Funds Expended
 \$0