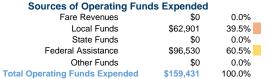

#### Summary of Operating Expenses (OE)

\$159,431 Total Operating Expenses

# **Sources of Capital Funds Expended**

 Fare Revenues
 \$0

 Local Funds
 \$0

 State Funds
 \$0

 Federal Assistance
 \$0

 Other Funds
 \$0

 Total Capital Funds Expended
 \$0