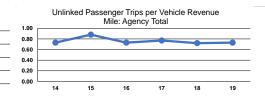

#### **Performance Measures**

\$8.00

\$6.00

\$4.00

\$2.00 \$0.00

14

19

## Service Effectiveness

|                 | 00:1:00 =::00::000                                   |                                            |                                            |  |  |  |
|-----------------|------------------------------------------------------|--------------------------------------------|--------------------------------------------|--|--|--|
| Mode            | Operating Expenses<br>per Unlinked<br>Passenger Trip | Unlinked Trips per<br>Vehicle Revenue Mile | Unlinked Trips per<br>Vehicle Revenue Hour |  |  |  |
| Demand Response | \$48.65                                              | 0.1                                        | 2.3                                        |  |  |  |
| Bus             | \$7.29                                               | 0.8                                        | 15.1                                       |  |  |  |
| Total           | \$7.88                                               | 0.7                                        | 14.0                                       |  |  |  |
|                 |                                                      |                                            |                                            |  |  |  |