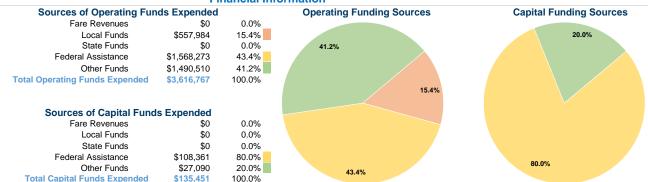

# General Information Financial Information Sources of Operating Funds Expended Operating Funding Fare Revenues \$0 0.0% Service Consumption Local Funds \$557,984 15.4% 458,861 Annual Unlinked Trips (UPT) State Funds \$0 0.0% 41.2%

#### Vehicles Operated at Maximum Service

| Mode            | Directly<br>Operated | Purchased<br>Transportation | Operating<br>Expenses | Fare<br>Revenues | Uses of Capital<br>Funds Annual | Unlinked Trips | Annual Vehicle<br>Revenue Miles | Annual Vehicle<br>Revenue Hours |
|-----------------|----------------------|-----------------------------|-----------------------|------------------|---------------------------------|----------------|---------------------------------|---------------------------------|
| Demand Response | 2                    | -                           | \$320,373             | \$0              | \$135,451                       | 6,585          | 49,671                          | 2,914                           |
| Bus             | 15                   | -                           | \$3,296,394           | \$0              | \$0                             | 452,276        | 575,734                         | 29,920                          |
| Total           | 17                   | -                           | \$3.616.767           | \$0              | \$135.451                       | 458.861        | 625.405                         | 32.834                          |