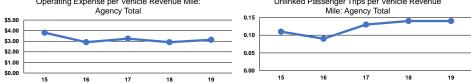

Service Effectiveness

| Mode                     | Operating Expenses per<br>Vehicle Revenue Mile | Operating Expenses per<br>Vehicle Revenue Hour | Mode            | Operating Expenses<br>per Unlinked<br>Passenger Trip | Unlinked Trips per<br>Vehicle Revenue Mile | Unlinked Trips per<br>Vehicle Revenue Hour |
|--------------------------|------------------------------------------------|------------------------------------------------|-----------------|------------------------------------------------------|--------------------------------------------|--------------------------------------------|
| Demand Response          | \$3.14                                         | \$34.25                                        | Demand Response | \$23.18                                              | 0.1                                        | 1.5                                        |
| Total                    | \$3.14                                         | \$34.25                                        | Total           | \$23.18                                              | 0.1                                        | 1.5                                        |
| Operating Expense per Ve | ehicle Revenue Mile: Unlinke                   | d Passenger Trips per Vehicle Revenue          |                 |                                                      |                                            |                                            |