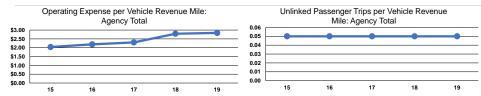

#### **Performance Measures**

## Service Efficiency

|                 | Operating Expenses per |  |
|-----------------|------------------------|--|
| Mode            | Vehicle Revenue Mile   |  |
| Demand Response | \$2.84                 |  |
| Total           | \$2.84                 |  |
|                 |                        |  |

Operating Expenses per Vehicle Revenue Hour \$38.99

| Service Effectiveness                                |                                            |                                                                                                     |  |
|------------------------------------------------------|--------------------------------------------|-----------------------------------------------------------------------------------------------------|--|
| Operating Expenses<br>per Unlinked<br>Passenger Trip | Unlinked Trips per<br>Vehicle Revenue Mile | Unlinked Trips per<br>Vehicle Revenue Hour                                                          |  |
| \$54.43                                              | 0.1                                        | 0.7                                                                                                 |  |
| \$54.43                                              | 0.1                                        | 0.7                                                                                                 |  |
|                                                      | per Unlinked<br>Passenger Trip<br>\$54.43  | Operating Expenses per Unlinked Passenger Trip \$54.43  Unlinked Trips per Vehicle Revenue Mile 0.1 |  |