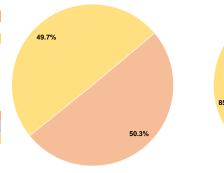

9,650 Annual Vehicle Revenue Miles (VRM) 13,824 Annual Vehicle Revenue Hours (VRH)

# Summary of Operating Expenses (OE) \$539,020 Total Operating Expenses

#### **Database Information**

NTDID: 6R02-66267

Reporter Type: Rural General Public Transit

## **Financial Information**





| oources or capital rulius    | Experiueu |        |  |
|------------------------------|-----------|--------|--|
| Fare Revenues                | \$0       | 0.0%   |  |
| Local Funds                  | \$10,681  | 13.5%  |  |
| State Funds                  | \$1,187   | 1.5%   |  |
| Federal Assistance           | \$67,254  | 85.0%  |  |
| Other Funds                  | \$0       | 0.0%   |  |
| Total Capital Funds Expended | \$79,122  | 100.0% |  |
|                              |           |        |  |



**Operating Funding Sources** 



#### **Modal Characteristics**

## **Operation Characteristics**

### **Vehicles Operated** at Maximum Service

| Mode            | Directly<br>Operated | Purchased      | Operating | Fare     |
|-----------------|----------------------|----------------|-----------|----------|
| wode            | Operated             | Transportation | Expenses  | Revenues |
| Demand Response | 7                    | -              | \$539,020 | \$0      |
| Total           | 7                    | _              | \$539.020 | \$0      |

| Uses of Capital |                       | Annual Vehicle | Annual Vehicle |
|-----------------|-----------------------|----------------|----------------|
| Funds           | Annual Unlinked Trips | Revenue Miles  | Revenue Hours  |
|