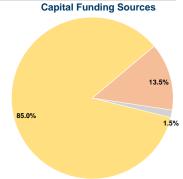

## **Financial Information**

| oources or capital rulius    | Experiueu |        |  |
|------------------------------|-----------|--------|--|
| Fare Revenues                | \$0       | 0.0%   |  |
| Local Funds                  | \$10,681  | 13.5%  |  |
| State Funds                  | \$1,187   | 1.5%   |  |
| Federal Assistance           | \$67,254  | 85.0%  |  |
| Other Funds                  | \$0       | 0.0%   |  |
| Total Capital Funds Expended | \$79,122  | 100.0% |  |
|                              |           |        |  |