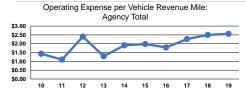

# Service Efficiency

| Operating Expenses per |
|------------------------|
| Vehicle Revenue Mile   |
| \$2.56                 |
| \$2.56                 |
|                        |

Operating Expenses per Vehicle Revenue Hour \$37.58