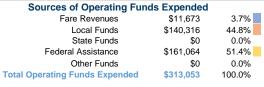

# Summary of Operating Expenses (OE)

\$313,053 Total Operating Expenses

# Vehicles Operated at Maximum Service

|                 | Directly<br>Operated | Purchased<br>Transportation             | Operating<br>Expenses | Fare<br>Revenues |
|-----------------|----------------------|-----------------------------------------|-----------------------|------------------|
| Mode            |                      |                                         |                       |                  |
| Demand Response | 7                    | - · · · · · · · · · · · · · · · · · · · | \$313,053             | \$11,673         |
| Total           | 7                    | _                                       | \$313.053             | \$11.673         |