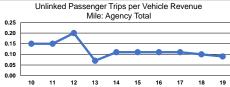

|                 | Service Effectiveness                                |                                            |                                            |  |
|-----------------|------------------------------------------------------|--------------------------------------------|--------------------------------------------|--|
| Mode            | Operating Expenses<br>per Unlinked<br>Passenger Trip | Unlinked Trips per<br>Vehicle Revenue Mile | Unlinked Trips per<br>Vehicle Revenue Hour |  |
| Demand Response | \$28.42                                              | 0.1                                        | 1.3                                        |  |
| Total           | \$28.42                                              | 0.1                                        | 1.3                                        |  |