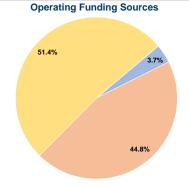

# Summary of Operating Expenses (OE)

\$313,053 Total Operating Expenses

# Vehicles Operated at Maximum Service

|                 | Directly<br>Operated | Purchased<br>Transportation             | Operating<br>Expenses | Fare<br>Revenues |
|-----------------|----------------------|-----------------------------------------|-----------------------|------------------|
| Mode            |                      |                                         |                       |                  |
| Demand Response | 7                    | - · · · · · · · · · · · · · · · · · · · | \$313,053             | \$11,673         |
| Total           | 7                    | _                                       | \$313.053             | \$11.673         |