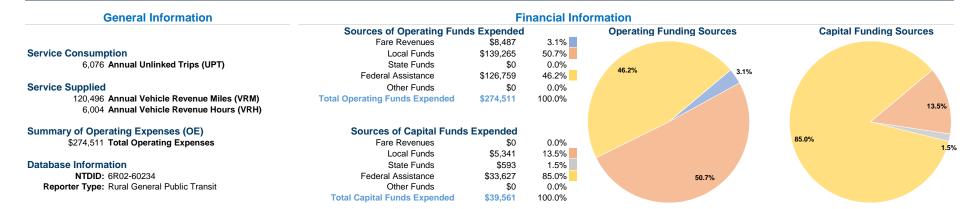

#### Vehicles Operated at Maximum Service

|                 | Directly | Purchased      | Operating | Fare     |
|-----------------|----------|----------------|-----------|----------|
| Mode            | Operated | Transportation | Expenses  | Revenues |
| Demand Response | 6        | -              | \$274,511 | \$8,487  |
| Total           | 6        | -              | \$274,511 | \$8,487  |

| Uses of Capital |                       | Annual Vehicle | Annual Vehicle |
|-----------------|-----------------------|----------------|----------------|
| Funds           | Annual Unlinked Trips | Revenue Miles  | Revenue Hours  |
| \$39,561        | 6,076                 | 120,496        | 6,004          |
| \$39,561        | 6,076                 | 120,496        | 6,004          |

## Service Efficiency

| Mode            | Operating Expenses per<br>Vehicle Revenue Mile | Operating Expenses per<br>Vehicle Revenue Hour |  |
|-----------------|------------------------------------------------|------------------------------------------------|--|
| Demand Response | \$2.28                                         | \$45.72                                        |  |
| Total           | \$2.28                                         | <b>\$45.72</b>                                 |  |

|                 | Service Effectiveness                                |                                            |                                            |
|-----------------|------------------------------------------------------|--------------------------------------------|--------------------------------------------|
| Mode            | Operating Expenses<br>per Unlinked<br>Passenger Trip | Unlinked Trips per<br>Vehicle Revenue Mile | Unlinked Trips per<br>Vehicle Revenue Hour |
| Demand Response | \$45.18                                              | 0.1                                        | 1.0                                        |
| Total           | \$45.18                                              | 0.1                                        | 1.0                                        |