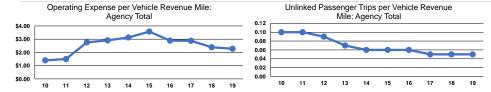

## Service Efficiency

| Mode            | Operating Expenses per<br>Vehicle Revenue Mile | Operating Expenses per<br>Vehicle Revenue Hour |  |
|-----------------|------------------------------------------------|------------------------------------------------|--|
| Demand Response | \$2.28                                         | \$45.72                                        |  |
| Total           | \$2.28                                         | <b>\$45.72</b>                                 |  |

|                 | Service Effectiveness                                |                                            |                                            |
|-----------------|------------------------------------------------------|--------------------------------------------|--------------------------------------------|
| Mode            | Operating Expenses<br>per Unlinked<br>Passenger Trip | Unlinked Trips per<br>Vehicle Revenue Mile | Unlinked Trips per<br>Vehicle Revenue Hour |
| Demand Response | \$45.18                                              | 0.1                                        | 1.0                                        |
| Total           | \$45.18                                              | 0.1                                        | 1.0                                        |