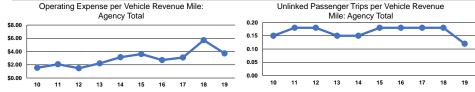

### Service Efficiency

|                 | Operating Expenses per | Operating Expenses pe |  |
|-----------------|------------------------|-----------------------|--|
| Mode            | Vehicle Revenue Mile   | Vehicle Revenue Hou   |  |
| Demand Response | \$3.72                 | \$64.43               |  |
| Total           | \$3.72                 | \$64.43               |  |

|               | Service E              | fficiency              |                 |                                 | Service Effectiveness |                      |
|---------------|------------------------|------------------------|-----------------|---------------------------------|-----------------------|----------------------|
|               | Operating Expenses per | Operating Expenses per |                 | Operating Expenses per Unlinked | Unlinked Trips per    | Unlinked Trips per   |
| ode           | Vehicle Revenue Mile   | Vehicle Revenue Hour   | Mode            | Passenger Trip                  |                       | Vehicle Revenue Hour |
| mand Response | \$3.72                 | \$64.43                | Demand Response | \$31.19                         | 0.1                   | 2.1                  |
| tal           | \$3.72                 | \$64.43                | Total           | \$31.19                         | 0.1                   | 2.1                  |
|               |                        |                        |                 |                                 |                       |                      |