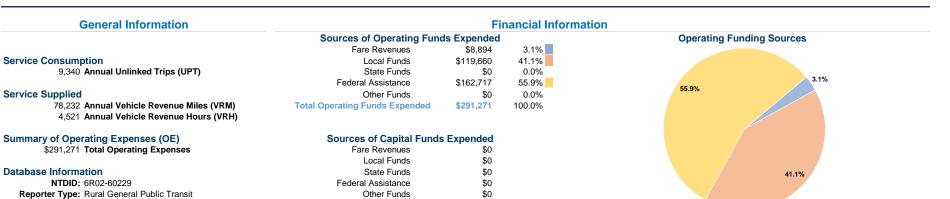

# **Vehicles Operated** at Maximum Service

|                 | Directly | Purchased      | Operating | Fare     | Uses of Capital           | Annual Vehicle   | Annual Vehicle |
|-----------------|----------|----------------|-----------|----------|---------------------------|------------------|----------------|
| Mode            | Operated | Transportation | Expenses  | Revenues | Funds Annual Unlinked Tri | os Revenue Miles | Revenue Hours  |
| Demand Response | 4        | -              | \$291,271 | \$8,894  | \$0 9,3                   | 40 78,232        | 4,521          |
| Total           | 4        | -              | \$291,271 | \$8,894  | \$0 9,3                   | 40 78,232        | 4,521          |

| i unus | Annual Ommikeu mps | ive verifie milles | ive veriue i ioui s |
|--------|--------------------|--------------------|---------------------|
| \$0    | 9,340              | 78,232             | 4,521               |
| \$0    | 9,340              | 78,232             | 4,521               |
|        |                    |                    |                     |
|        |                    |                    |                     |