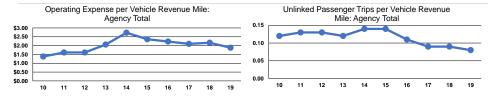

## **Service Efficiency**

|                 | Operating Expenses per | Operating Expenses per |
|-----------------|------------------------|------------------------|
| Mode            | Vehicle Revenue Mile   | Vehicle Revenue Hour   |
| Demand Response | \$1.88                 | \$34.55                |
| Total           | \$1.88                 | \$34.55                |

|                 | Service Effectiveness                                |                                            |                                            |
|-----------------|------------------------------------------------------|--------------------------------------------|--------------------------------------------|
| Mode            | Operating Expenses<br>per Unlinked<br>Passenger Trip | Unlinked Trips per<br>Vehicle Revenue Mile | Unlinked Trips per<br>Vehicle Revenue Hour |
| Demand Response | \$22.77                                              | 0.1                                        | 1.5                                        |
| Total           | \$22.77                                              | 0.1                                        | 1.5                                        |