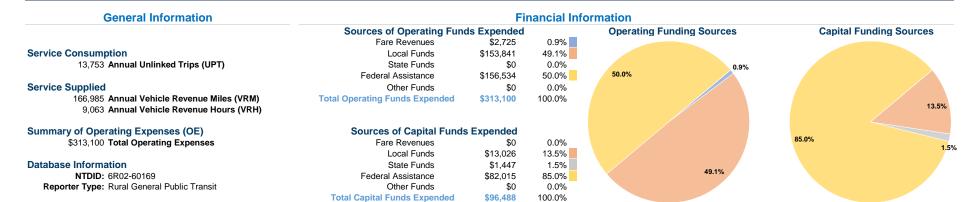

#### **Vehicles Operated** at Maximum Service

|                 | Directly | Purchased      | Operating | Fare     |
|-----------------|----------|----------------|-----------|----------|
| Mode            | Operated | Transportation | Expenses  | Revenues |
| Demand Response | 9        | <u>-</u>       | \$313,100 | \$2,725  |
| Total           | 9        | -              | \$313,100 | \$2,725  |

| Uses of Capital |                       | Annual Vehicle | Annual Vehicle |
|-----------------|-----------------------|----------------|----------------|
| Funds           | Annual Unlinked Trips | Revenue Miles  | Revenue Hours  |
| \$96,488        | 13,753                | 166,985        | 9,063          |
| \$96,488        | 13,753                | 166,985        | 9,063          |

## **Service Efficiency**

|                 | Operating Expenses per | Operating Expenses per |
|-----------------|------------------------|------------------------|
| Mode            | Vehicle Revenue Mile   | Vehicle Revenue Hour   |
| Demand Response | \$1.88                 | \$34.55                |
| Total           | \$1.88                 | \$34.55                |

|                 | Service Effectiveness                                |                                            |                                            |
|-----------------|------------------------------------------------------|--------------------------------------------|--------------------------------------------|
| Mode            | Operating Expenses<br>per Unlinked<br>Passenger Trip | Unlinked Trips per<br>Vehicle Revenue Mile | Unlinked Trips per<br>Vehicle Revenue Hour |
| Demand Response | \$22.77                                              | 0.1                                        | 1.5                                        |
| Total           | \$22.77                                              | 0.1                                        | 1.5                                        |