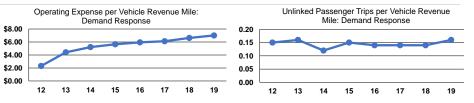

# Service Efficiency

| Mode            | Operating Expenses per<br>Vehicle Revenue Mile | Operating Expenses per<br>Vehicle Revenue Hour |
|-----------------|------------------------------------------------|------------------------------------------------|
| Demand Response | \$7.01                                         | \$71.42                                        |
| Bus             | \$5.95                                         | \$93.37                                        |
| Total           | \$6.39                                         | \$81.77                                        |