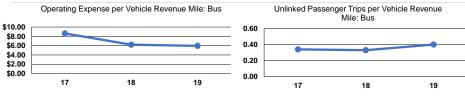

# Service Efficiency

| Mode            | Operating Expenses per<br>Vehicle Revenue Mile | Operating Expenses per<br>Vehicle Revenue Hour |
|-----------------|------------------------------------------------|------------------------------------------------|
| Demand Response | \$7.01                                         | \$71.42                                        |
| Bus             | \$5.95                                         | \$93.37                                        |
| Total           | \$6.39                                         | \$81.77                                        |