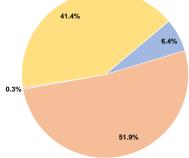

## **Financial Information**

**Total Operating Funds Expended** 100.0% \$2,161,092