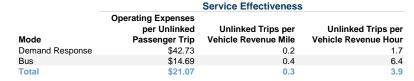

# **Vehicles Operated** at Maximum Service

|                 |          |                |             |           | USES OI |                |                |                |                       |
|-----------------|----------|----------------|-------------|-----------|---------|----------------|----------------|----------------|-----------------------|
|                 | Directly | Purchased      | Operating   | Fare      | Capital | Annual         | Annual Vehicle | Annual Vehicle | Average Fleet Age     |
| Mode            | Operated | Transportation | Expenses    | Revenues  | Funds   | Unlinked Trips | Revenue Miles  | Revenue Hours  | in Years <sup>a</sup> |
| Demand Response | -        | 4              | \$866,774   | \$33,388  | \$0     | 20,287         | 123,663        | 12,137         | 6.3                   |
| Bus             | -        | 6              | \$1,011,075 | \$105,995 | \$0     | 68,818         | 170,048        | 10,829         | 0.0                   |
| Total           | -        | 10             | \$1.877.849 | \$139,383 | \$0     | 89.105         | 293.711        | 22,966         |                       |

# Service Efficiency

| Mode            | Operating Expenses per<br>Vehicle Revenue Mile | Operating Expenses per<br>Vehicle Revenue Hour |
|-----------------|------------------------------------------------|------------------------------------------------|
| Demand Response | \$7.01                                         | \$71.42                                        |
| Bus             | \$5.95                                         | \$93.37                                        |
| Total           | \$6.39                                         | \$81.77                                        |