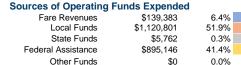

## **Financial Information**

**Total Operating Funds Expended** 100.0% \$2,161,092