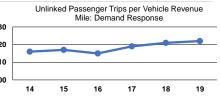

| \$59.79                                        |



| •                      | per Unlinked   | Unlinked Trips per   | Unlinked Trips per   |
|------------------------|----------------|----------------------|----------------------|
| Mode                   | Passenger Trip | Vehicle Revenue Mile | Vehicle Revenue Hour |
| Commuter Bus           | \$92.14        | 0.0                  | 0.4                  |
| Demand Response        | \$22.92        | 0.2                  | 2.8                  |
| Demand Response - Taxi | \$17.25        | 0.2                  | 2.6                  |
| Bus                    | \$10.72        | 0.4                  | 6.3                  |
| Total                  | \$13.80        | 0.3                  | 4.3                  |









<sup>&</sup>lt;sup>a</sup>Demand Response - Taxi (DT) and non-dedicated fleets do not report fleet age data.