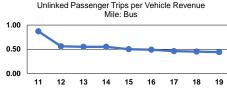

| \$59.79                                        |



| •                      | per Unlinked   | Unlinked Trips per   | Unlinked Trips per   |
|------------------------|----------------|----------------------|----------------------|
| Mode                   | Passenger Trip | Vehicle Revenue Mile | Vehicle Revenue Hour |
| Commuter Bus           | \$92.14        | 0.0                  | 0.4                  |
| Demand Response        | \$22.92        | 0.2                  | 2.8                  |
| Demand Response - Taxi | \$17.25        | 0.2                  | 2.6                  |
| Bus                    | \$10.72        | 0.4                  | 6.3                  |
| Total                  | \$13.80        | 0.3                  | 4.3                  |









<sup>&</sup>lt;sup>a</sup>Demand Response - Taxi (DT) and non-dedicated fleets do not report fleet age data.