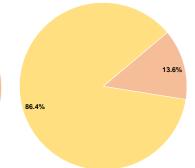

# **Sources of Capital Funds Expended**

Fare Revenues 0.0% Local Funds \$19,968 13.6% State Funds \$0 0.0% Federal Assistance \$126.390 86.4% Other Funds \$0 0.0% **Total Capital Funds Expended** \$146,358 100.0%

**Operating Funding Sources** 

**Capital Funding Sources** 