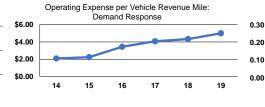

| \$59.79                                        |



| •                      | per Unlinked   | Unlinked Trips per   | Unlinked Trips per   |
|------------------------|----------------|----------------------|----------------------|
| Mode                   | Passenger Trip | Vehicle Revenue Mile | Vehicle Revenue Hour |
| Commuter Bus           | \$92.14        | 0.0                  | 0.4                  |
| Demand Response        | \$22.92        | 0.2                  | 2.8                  |
| Demand Response - Taxi | \$17.25        | 0.2                  | 2.6                  |
| Bus                    | \$10.72        | 0.4                  | 6.3                  |
| Total                  | \$13.80        | 0.3                  | 4.3                  |









<sup>&</sup>lt;sup>a</sup>Demand Response - Taxi (DT) and non-dedicated fleets do not report fleet age data.