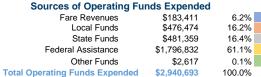

# City of Tyler dba Tyler Transit

210 E. Oakwood 2019 Annual Agency Profile Tyler, TX 75702





Urbanized Area (UZA) Statistics - 2010 Census

Tyler, TX

90 Square Miles 130,247 Population

247 Pop. Rank out of 498 UZAs

## **Financial Information**





56 Square Miles 110,490 Population

### **Service Consumption**

204,758 Annual Unlinked Trips (UPT)

## Service Supplied

698,500 Annual Vehicle Revenue Miles (VRM) 47,245 Annual Vehicle Revenue Hours (VRH)

## **Database Information**

NTDID: 60089

Reporter Type: Reduced Reporter

# **Sources of Capital Funds Expended**

Fare Revenues 0.0% Local Funds \$19,968 13.6% State Funds \$0 0.0% Federal Assistance \$126.390 86.4% Other Funds \$0 0.0% **Total Capital Funds Expended** \$146,358 100.0%



**Operating Funding Sources** 



**Capital Funding Sources** 

## **Modal Characteristics**

## **Operation Characteristics**

## **Vehicles Operated** at Maximum Service

|                        |          |                |             |           | Uses of   |                |