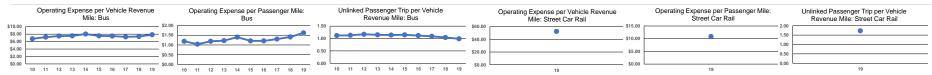

| Performance Measures   | Service                                        | Efficiency                                     |                        | Service Effectiveness                    |                                                   |                                            |                                            |  |  |
|------------------------|------------------------------------------------|------------------------------------------------|------------------------|------------------------------------------|---------------------------------------------------|--------------------------------------------|--------------------------------------------|--|--|
| Mode                   | Operating Expenses per<br>Vehicle Revenue Mile | Operating Expenses per<br>Vehicle Revenue Hour | Mode                   | Operating Expenses per<br>Passenger Mile | Operating Expenses per<br>Unlinked Passenger Trip | Unlinked Trips per<br>Vehicle Revenue Mile | Unlinked Trips per<br>Vehicle Revenue Hour |  |  |
| Demand Response        | \$5.84                                         | \$100.12                                       | Demand Response        | \$6.42                                   | \$56.16                                           | 0.1                                        | 1.8                                        |  |  |
| Demand Response - Taxi | \$2.24                                         | \$38.39                                        | Demand Response - Taxi | \$1.86                                   | \$11.64                                           | 0.2                                        | 3.3                                        |  |  |
| Ferryboat              | \$256.61                                       | \$1,044.23                                     | Ferryboat              | \$64.19                                  | \$166.98                                          | 1.5                                        | 6.3                                        |  |  |
| Bus                    | \$7.84                                         | \$120.15                                       | Bus                    | \$1.62                                   | \$7.95                                            | 1.0                                        | 15.1                                       |  |  |
| Street Car Rail        | \$52.47                                        | \$321.20                                       | Street Car Rail        | \$10.85                                  | \$30.32                                           | 1.7                                        | 10.6                                       |  |  |
| Vanpool                | \$0.52                                         | \$15.41                                        | Vanpool                | \$0.12                                   | \$3.73                                            | 0.1                                        | 4.1                                        |  |  |
| Total                  | \$8.57                                         | \$129.51                                       | Total                  | \$2.03                                   | \$9.96                                            | 0.9                                        | 13.0                                       |  |  |