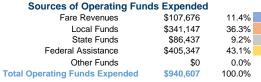

# **County of Walworth**

2019 Annual Agency Profile

100 W. Walworth Street Elkhorn, WI 53121



#### **Service Consumption**

34,649 Annual Unlinked Trips (UPT)

#### Service Supplied

323,474 Annual Vehicle Revenue Miles (VRM) 28,914 Annual Vehicle Revenue Hours (VRH)

#### Summary of Operating Expenses (OE)

\$940,607 Total Operating Expenses

#### **Database Information**

NTDID: 5R06-55318

Reporter Type: Rural General Public Transit



### **Sources of Capital Funds Expended**



#### **Modal Characteristics**

## **Operation Characteristics**

# Vehicles Operated at Maximum Service

|                 | Directly | Purchased      | Operating | Fare      | Uses of Capital             | Annual Vehicle | Annual Vehicle |
|-----------------|----------|----------------|-----------|-----------|-----------------------------|----------------|----------------|
| Mode            | Operated | Transportation | Expenses  | Revenues  | Funds Annual Unlinked Trips | Revenue Miles  | Revenue Hours  |
| Demand Response | -        | 11             | \$940,607 | \$107,676 | \$0 34,649                  | 323,474        | 28,914         |
| Total           | -        | 11             | \$940,607 | \$107,676 | \$0 34,649                  | 3