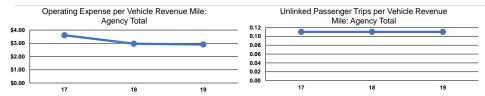

#### **Performance Measures**

#### Service Efficiency

|                 | Operating Expenses per | Operating Expenses per |  |
|-----------------|------------------------|------------------------|--|
| Mode            | Vehicle Revenue Mile   | Vehicle Revenue Hour   |  |
| Demand Response | \$2.91                 | \$32.53                |  |
| Total           | \$2.91                 | \$32.53                |  |

| Mode            | Operating Expenses<br>per Unlinked<br>Passenger Trip | Unlinked Trips per<br>Vehicle Revenue Mile | Unlinked Trips per<br>Vehicle Revenue Hour |
|-----------------|------------------------------------------------------|--------------------------------------------|--------------------------------------------|
| Demand Response | \$27.15                                              | 0.1                                        | 1.2                                        |
| Total           | \$27.15                                              | 0.1                                        | 1.2                                        |

Service Effectiveness