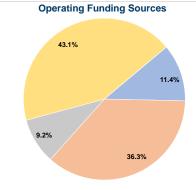

# **County of Walworth**

2019 Annual Agency Profile

100 W. Walworth Street Elkhorn, WI 53121



#### **Service Consumption**

34,649 Annual Unlinked Trips (UPT)

#### Service Supplied

323,474 Annual Vehicle Revenue Miles (VRM) 28,914 Annual Vehicle Revenue Hours (VRH)

#### Summary of Operating Expenses (OE)

\$940,607 Total Operating Expenses

#### **Database Information**

NTDID: 5R06-55318

Reporter Type: Rural General Public Transit



### **Sources of Capital Funds Expended**



#### **Modal Characteristics**

## **Operation Characteristics**

# Vehicles Operated at Maximum Service

|                 | Directly | Purchased      | Operating | Fare      | Uses of Capital             | Annual Vehicle | Annual Vehicle |
|-----------------|----------|----------------|-----------|-----------|-----------------------------|----------------|----------------|
| Mode            | Operated | Transportation | Expenses  | Revenues  | Funds Annual Unlinked Trips | Revenue Miles  | Revenue Hours  |
| Demand Response | -        | 11             | \$940,607 | \$107,676 | \$0 34,649                  | 323,474        | 28,914         |
| Total           | -        | 11             | \$940,607 | \$107,676 | \$0 34,649                  | 323,474        | 28,914         |

#### **Perf