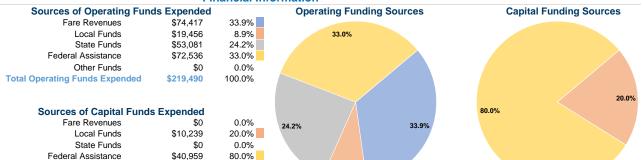

#### **Financial Information**

#### **Modal Characteristics**

\$0

\$51,198

0.0%

100.0%

# Vehicles Operated at Maximum Service

| Mode  | Directly<br>Operated | Purchased<br>Transportation | Operating<br>Expenses | Fare<br>Revenues |
|-------|----------------------|-----------------------------|-----------------------|------------------|
|       |                      |                             |                       |                  |
| Total | -                    | 4                           | \$219,490             | \$74,417         |

 
 Uses of Capital Funds
 Annual Unlinked Trips
 Annual Vehicle Revenue Miles
 Annual Vehicle Revenue Hours

 \$51,198
 19,824
 71,442
 7,872

 \$51,198
 19,824
 71,442
 7,872

Operating Expenses per Vehicle Revenue Hour \$27.88

Other Funds

**Total Capital Funds Expended** 

|                 | Service Effectiveness                                |                                            |                                            |  |
|-----------------|------------------------------------------------------|--------------------------------------------|--------------------------------------------|--|
| Mode            | Operating Expenses<br>per Unlinked<br>Passenger Trip | Unlinked Trips per<br>Vehicle Revenue Mile | Unlinked Trips per<br>Vehicle Revenue Hour |  |
| Mode            | i assenger rrip                                      | Vernoie Revenue Mile                       | vernere revenue moun                       |  |
| Demand Response | \$11.07                                              | 0.3                                        | 2.5                                        |  |
| Total           | \$11.07                                              | 0.3                                        | 2.5                                        |  |