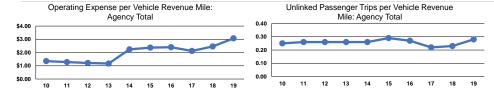

#### **Performance Measures**

#### Service Efficiency

|                 | Operating Expenses per |  |  |
|-----------------|------------------------|--|--|
| Mode            | Vehicle Revenue Mile   |  |  |
| Demand Response | \$3.07                 |  |  |
| Total           | \$3.07                 |  |  |

Operating Expenses per Vehicle Revenue Hour \$27.88

Other Funds

**Total Capital Funds Expended** 

|                 | Service Effectiveness                                |                                            |                                            |  |
|-----------------|------------------------------------------------------|--------------------------------------------|--------------------------------------------|--|
| Mode            | Operating Expenses<br>per Unlinked<br>Passenger Trip | Unlinked Trips per<br>Vehicle Revenue Mile | Unlinked Trips per<br>Vehicle Revenue Hour |  |
| Mode            | i assenger rrip                                      | Vernoie Revenue Mile                       | vernere revenue moun                       |  |
| Demand Response | \$11.07                                              | 0.3                                        | 2.5                                        |  |
| Total           | \$11.07                                              | 0.3                                        | 2.5                                        |  |