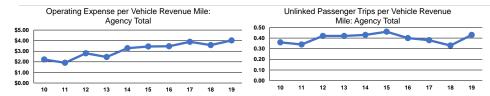

#### Service Efficiency

|                 | Operating Expenses per | Operating Expenses per |
|-----------------|------------------------|------------------------|
| Mode            | Vehicle Revenue Mile   | Vehicle Revenue Hour   |
| Demand Response | \$4.02                 | \$25.01                |
| Total           | \$4.02                 | \$25.01                |

|                 | Service Effectiveness                                |                                            |                                            |
|-----------------|------------------------------------------------------|--------------------------------------------|--------------------------------------------|
| Mode            | Operating Expenses<br>per Unlinked<br>Passenger Trip | Unlinked Trips per<br>Vehicle Revenue Mile | Unlinked Trips per<br>Vehicle Revenue Hour |
| Demand Response | \$9.41                                               | 0.4                                        | 2.7                                        |
| Total           | \$9.41                                               | 0.4                                        | 2.7                                        |