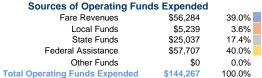

# **Summary of Operating Expenses (OE)**

\$144,267 Total Operating Expenses

#### Sources of Capital Funds Expended

| oodiooo oi oupitai i aiiao   | -Apoliaoa |
|------------------------------|-----------|
| Fare Revenues                | \$0       |
| Local Funds                  | \$0       |
| State Funds                  | \$0       |
| Federal Assistance           | \$0       |
| Other Funds                  | \$0       |
| Total Capital Funds Expended | \$0       |

# 40.0% 39.0% 17.4% 3.6%

**Operating Funding Sources** 