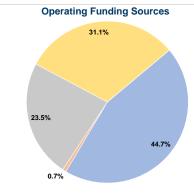

#### Summary of Operating Expenses (OE)

\$325,564 Total Operating Expenses

#### **Sources of Capital Funds Expended**

Fare Revenues Local Funds \$0 State Funds \$0 Federal Assistance \$0 Other Funds \$0 **Total Capital Funds Expended** \$0