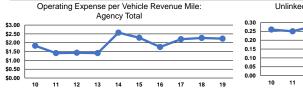

#### **Service Efficiency**

Operating Expenses per Operating Expenses per Vehicle Revenue Mile Vehicle Revenue Hour Mode \$2.23 \$24.52 Demand Response Total \$2.23 \$24.52

|                          | Service Effectiveness                                |                                            |                                            |
|--------------------------|------------------------------------------------------|--------------------------------------------|--------------------------------------------|
| Mode                     | Operating Expenses<br>per Unlinked<br>Passenger Trip | Unlinked Trips per<br>Vehicle Revenue Mile | Unlinked Trips per<br>Vehicle Revenue Hour |
| Demand Response<br>Total | \$8.59<br><b>\$8.5</b> 9                             | 0.3<br>0.3                                 | 2.9<br>2.9                                 |