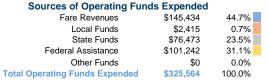

#### Summary of Operating Expenses (OE)

\$325,564 Total Operating Expenses

#### **Sources of Capital Funds Expended**

Fare Revenues Local Funds \$0 State Funds \$0 Federal Assistance \$0 Other Funds \$0 **Total Capital Funds Expended** \$0