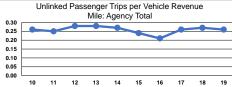

#### **Service Efficiency**

Operating Expenses per Operating Expenses per Vehicle Revenue Mile Vehicle Revenue Hour Mode \$2.23 \$24.52 Demand Response Total \$2.23 \$24.52

|                          | Service Effectiveness                                |                                            |                                            |
|--------------------------|------------------------------------------------------|--------------------------------------------|--------------------------------------------|
| Mode                     | Operating Expenses<br>per Unlinked<br>Passenger Trip | Unlinked Trips per<br>Vehicle Revenue Mile | Unlinked Trips per<br>Vehicle Revenue Hour |
| Demand Response<br>Total | \$8.59<br><b>\$8.5</b> 9                             | 0.3<br>0.3                                 | 2.9<br>2.9                                 |