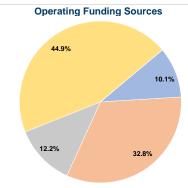

# **Financial Information Sources of Operating Funds Expended** \$20,757

\$67,077

10.1%

32.8%

#### State Funds \$24,934 12.2% \$92,012 44.9% Federal Assistance Other Funds \$0 0.0% **Total Operating Funds Expended** \$204,780 100.0%

#### **Sources of Capital Funds Expended**

Fare Revenues

Local Funds

Fare Revenues \$0 Local Funds State Funds \$0 Federal Assistance \$0 Other Funds \$0 **Total Capital Funds Expended** \$0