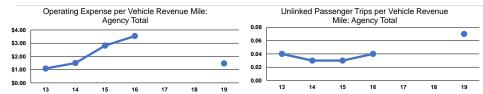

# **Service Efficiency**

| Operating Expenses per<br>Vehicle Revenue Mile | Operating Expenses per<br>Vehicle Revenue Hour |
|------------------------------------------------|------------------------------------------------|
| \$1.47                                         | \$50.28                                        |
| \$1.47                                         | \$50.28                                        |

# Service Effectiveness

| Mode Passenger Trip Vehicle Revenue Mile Vehicle Revenue Hour   Bus \$21.99 0.1 2.3 | Bus | \$21.99 | 0.1 | Unlinked Trips per<br>Vehicle Revenue Hour<br>2.3 |
|-------------------------------------------------------------------------------------|-----|---------|-----|---------------------------------------------------|
|-------------------------------------------------------------------------------------|-----|---------|-----|---------------------------------------------------|