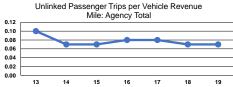

## **Performance Measures**

|                 | Service Effectiveness                                |                                            |                                            |  |  |  |
|-----------------|------------------------------------------------------|--------------------------------------------|--------------------------------------------|--|--|--|
| Mode            | Operating Expenses<br>per Unlinked<br>Passenger Trip | Unlinked Trips per<br>Vehicle Revenue Mile | Unlinked Trips per<br>Vehicle Revenue Hour |  |  |  |
| Demand Response | \$28.31                                              | 0.1                                        | 1.6                                        |  |  |  |
| Bus             | \$29.59                                              | 0.1                                        | 1.5                                        |  |  |  |
| Total           | \$29.09                                              | 0.1                                        | 1.5                                        |  |  |  |