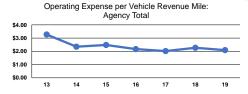

## **Performance Measures**

## Service Efficiency

|                 | Operating Expenses per | Operating Expenses per<br>Vehicle Revenue Hour |  |
|-----------------|------------------------|------------------------------------------------|--|
| Mode            | Vehicle Revenue Mile   |                                                |  |
| Demand Response | \$2.04                 | \$44.34                                        |  |
| Bus             | \$2.12                 | \$45.49                                        |  |
| Total           | \$2.09                 | \$45.04                                        |  |