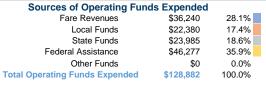

#### Summary of Operating Expenses (OE)

\$128,882 Total Operating Expenses

# Vehicles Operated at Maximum Service

 Directly
 Purchased
 Operating
 Fare

 Operated
 Transportation
 Expenses
 Revenues

 2
 \$128,882
 \$36,240

 2
 \$128,882
 \$36,240

| Uses of Capital |                       | Annual Vehicle | Annual Vehicle |
|-----------------|-----------------------|----------------|----------------|
| Funds           | Annual Unlinked Trips | Revenue Miles  | Revenue Hours  |
| \$0             | 10,869                | 28,400         | 5,675          |
| \$0             | 10.869                | 28.400         | 5.675          |