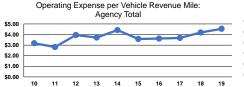

# Service Efficiency

Operating Expenses per
Vehicle Revenue Mile
\$4.54
\$4.54
\$4.54
\$22.71

|                 | Service Effectiveness                                |                                            |                                            |
|-----------------|------------------------------------------------------|--------------------------------------------|--------------------------------------------|
| Mode            | Operating Expenses<br>per Unlinked<br>Passenger Trip | Unlinked Trips per<br>Vehicle Revenue Mile | Unlinked Trips per<br>Vehicle Revenue Hour |
| Demand Response | \$11.86                                              | 0.4                                        | 1.9                                        |
| Total           | \$11.86                                              | 0.4                                        | 1.9                                        |