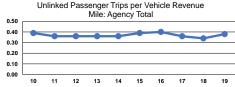

# Service Efficiency

Operating Expenses per
Vehicle Revenue Mile
\$4.54
\$4.54
\$4.54
\$22.71

|                 | Service Effectiveness                                |                                            |                                            |
|-----------------|------------------------------------------------------|--------------------------------------------|--------------------------------------------|
| Mode            | Operating Expenses<br>per Unlinked<br>Passenger Trip | Unlinked Trips per<br>Vehicle Revenue Mile | Unlinked Trips per<br>Vehicle Revenue Hour |
| Demand Response | \$11.86                                              | 0.4                                        | 1.9                                        |
| Total           | \$11.86                                              | 0.4                                        | 1.9                                        |