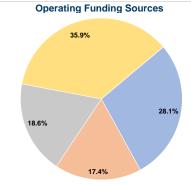

#### Summary of Operating Expenses (OE)

\$128,882 Total Operating Expenses

# Vehicles Operated at Maximum Service

 Directly
 Purchased
 Operating
 Fare

 Operated
 Transportation
 Expenses
 Revenues

 2
 \$128,882
 \$36,240

 2
 \$128,882
 \$36,240

| Uses of Capital |                       | Annual Vehicle | Annual Vehicle |
|-----------------|-----------------------|----------------|----------------|
| Funds           | Annual Unlinked Trips | Revenue Miles  | Revenue Hours  |
| \$0             | 10,869                | 28,400         | 5,675          |
| \$0             | 10.869                | 28.400         | 5.675          |