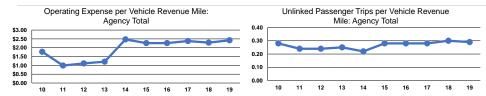

### Service Efficiency

Operating Expenses per Operating Expenses per Vehicle Revenue Mile Vehicle Revenue Hour Mode \$2.42 \$26.28 Demand Response Total \$26.28

|                          | Service Effectiveness                                |                                            |                                            |
|--------------------------|------------------------------------------------------|--------------------------------------------|--------------------------------------------|
| Mode                     | Operating Expenses<br>per Unlinked<br>Passenger Trip | Unlinked Trips per<br>Vehicle Revenue Mile | Unlinked Trips per<br>Vehicle Revenue Hour |
| Demand Response<br>Total | \$8.26<br>\$8.26                                     | 0.3<br>0.3                                 | 3.2<br>3.2                                 |