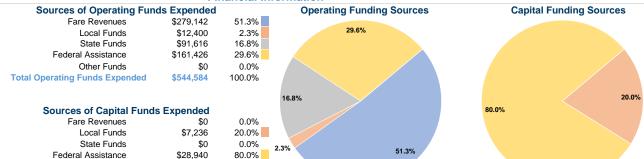

### Summary of Operating Expenses (OE)

\$544,584 Total Operating Expenses

### **Modal Characteristics**

\$0

\$36,176

0.0%

100.0%

Other Funds

**Total Capital Funds Expended** 

## **Vehicles Operated** at Maximum Service

Directly Purchased Operating Fare Mode Operated Transportation Expenses Revenues \$544,584 \$279,142 Demand Response 5 \$544,584 \$279,142

| Uses of Capital |                       | Annual Vehicle | Annual Vehicle |
|-----------------|-----------------------|----------------|----------------|
| Funds           | Annual Unlinked Trips | Revenue Miles  | Revenue Hours  |
| \$36,176        | 65,933                | 225,258        | 20,723         |
| \$36.176        | 65.933                | 225.258        | 20.723         |