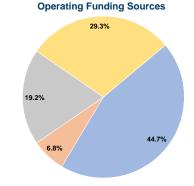

## City of Ripon

2019 Annual Agency Profile

\$159,331

\$24,339

\$68,341

\$0

\$104,461

\$356,472

44.7%

6.8%

19.2%

29.3%

0.0%

100.0%

### **Financial Information** Sources of Operating Funds Expended

Fare Revenues

Federal Assistance

**Total Operating Funds Expended** 

Local Funds

State Funds

Other Funds