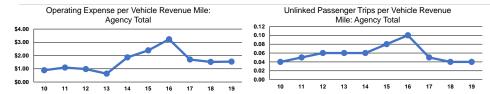

## Service Efficiency

|                 | Operating Expenses per |
|-----------------|------------------------|
| Mode            | Vehicle Revenue Mile   |
| Demand Response | \$1.54                 |
| Total           | \$1.54                 |

Operating Expenses per Vehicle Revenue Hour \$32.88

**Total Capital Funds Expended** 

|                 | Service Effectiveness                                |                                            |                                            |  |  |
|-----------------|------------------------------------------------------|--------------------------------------------|--------------------------------------------|--|--|
| Mode            | Operating Expenses<br>per Unlinked<br>Passenger Trip | Unlinked Trips per<br>Vehicle Revenue Mile | Unlinked Trips per<br>Vehicle Revenue Hour |  |  |
| Demand Response | \$41.10                                              | 0.0                                        | 0.8                                        |  |  |
| Total           | \$41.10                                              | 0.0                                        | 0.8                                        |  |  |