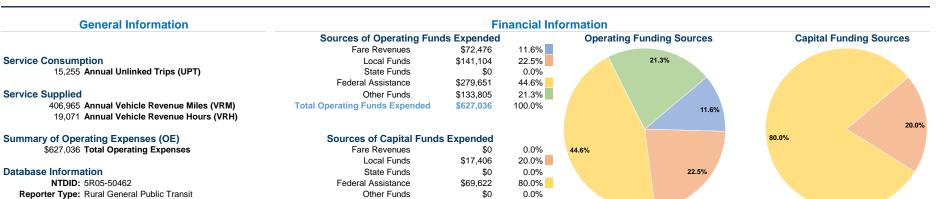

## Vehicles Operated at Maximum Service

|                 | Directly | Purchased      | Operating | Fare     | Uses of Capital |                       | Annual Vehicle | Annual Vehicle |
|-----------------|----------|----------------|-----------|----------|-----------------|-----------------------|----------------|----------------|
| Mode            | Operated | Transportation | Expenses  | Revenues | Funds           | Annual Unlinked Trips | Revenue Miles  | Revenue Hours  |
| Demand Response | 14       | -              | \$627,036 | \$72,476 | \$87,028        | 15,255                | 406,965        | 19,071         |
| Total           | 14       | -              | \$627,036 | \$72,476 | \$87,028        | 15,255                | 406,965        | 19,071         |

## Service Efficiency

|                 | Operating Expenses per |
|-----------------|------------------------|
| Mode            | Vehicle Revenue Mile   |
| Demand Response | \$1.54                 |
| Total           | \$1.54                 |

Operating Expenses per Vehicle Revenue Hour \$32.88

**Total Capital Funds Expended** 

|                 | Service Effectiveness                                |                                            |                                            |  |  |
|-----------------|------------------------------------------------------|--------------------------------------------|--------------------------------------------|--|--|
| Mode            | Operating Expenses<br>per Unlinked<br>Passenger Trip | Unlinked Trips per<br>Vehicle Revenue Mile | Unlinked Trips per<br>Vehicle Revenue Hour |  |  |
| Demand Response | \$41.10                                              | 0.0                                        | 0.8                                        |  |  |
| Total           | \$41.10                                              | 0.0                                        | 0.8                                        |  |  |