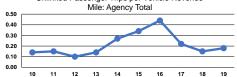

\$21,285 | \$0             | 47,429       | 267,812        | 15,571                |

### **Performance Measures**

### **Service Efficiency**

| Mode            | Operating Expenses per<br>Vehicle Revenue Mile | Operating Expenses per<br>Vehicle Revenue Hour |  |
|-----------------|------------------------------------------------|------------------------------------------------|--|
| Demand Response | \$2.93                                         | \$51.97                                        |  |
| Bus             | \$1.75                                         | \$23.73                                        |  |
| Total           | \$2.82                                         | \$48.48                                        |  |





Operating Expense per Vehicle Revenue Mile: