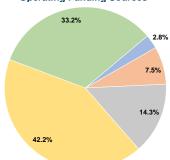

### **Financial Information** Sources of Operating Funds Expended \$21,285

\$56,975

\$108,033

\$318,230

\$250,305

\$754,828

2.8%

7.5%

14.3%

42.2%

33.2%

Mode

Bus

**Total** 

Demand Response

100.0%

### **Operating Funding Sources**

Service Effectiveness

Unlinked Trips per

0.1

0.5

0.2

Vehicle Revenue Mile

Unlinked Trips per