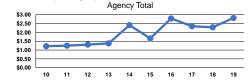

| 12       | -              | \$754,828 | \$21,285 | \$0             | 47,429       | 267,812        | 15,571                |

### **Performance Measures**

### **Service Efficiency**

| Mode            | Operating Expenses per<br>Vehicle Revenue Mile | Operating Expenses per<br>Vehicle Revenue Hour |  |
|-----------------|------------------------------------------------|------------------------------------------------|--|
| Demand Response | \$2.93                                         | \$51.97                                        |  |
| Bus             | \$1.75                                         | \$23.73                                        |  |
| Total           | \$2.82                                         | \$48.48                                        |  |





Operating Expense per Vehicle Revenue Mile: