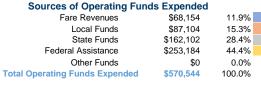

## **Summary of Operating Expenses (OE)**

\$570,544 Total Operating Expenses

### Vehicles Operated at Maximum Service

|                 | Directly | Purchased      | Operating | Fare     |
|-----------------|----------|----------------|-----------|----------|
| Mode            | Operated | Transportation | Expenses  | Revenues |
| Demand Response | 7        | -              | \$570,544 | \$68,154 |
| Total           | 7        | -              | \$570,544 | \$68,154 |