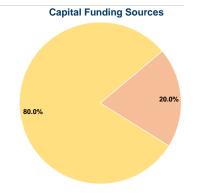

# **Sources of Capital Funds Expended**

| Sources of Capital Fullus    | Expended |        |
|------------------------------|----------|--------|
| Fare Revenues                | \$0      | 0.0%   |
| Local Funds                  | \$7,336  | 20.0%  |
| State Funds                  | \$0      | 0.0%   |
| Federal Assistance           | \$29,343 | 80.0%  |
| Other Funds                  | \$0      | 0.0%   |
| Total Capital Funds Expended | \$36,679 | 100.0% |