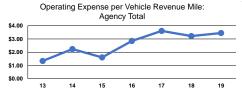

# Service Efficiency

| Mode            | Operating Expenses per<br>Vehicle Revenue Mile | Operating Expenses per<br>Vehicle Revenue Hour |
|-----------------|------------------------------------------------|------------------------------------------------|
| Demand Response | \$3.20                                         | \$70.48                                        |
| Bus             | \$3.70                                         | \$95.99                                        |
| Total           | \$3.45                                         | \$82.03                                        |