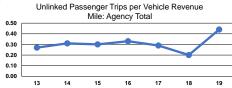

## **Performance Measures**

| Mode            | Operating Expenses<br>per Unlinked<br>Passenger Trip | Unlinked Trips per<br>Vehicle Revenue Mile | Unlinked Trips per<br>Vehicle Revenue Hour |  |
|-----------------|------------------------------------------------------|--------------------------------------------|--------------------------------------------|--|
| Demand Response | \$27.06                                              | 0.1                                        | 2.6                                        |  |
| Bus             | \$4.81                                               | 0.8                                        | 20.0                                       |  |
| Total           | \$7.84                                               | 0.4                                        | 10.5                                       |  |
|                 |                                                      |                                            |                                            |  |