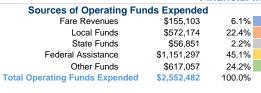

# **Sandusky Transit System**

2019 Annual Agency Profile

City of Sandusky 222 Meigs Street Sandusky, OH 44870



#### **Service Consumption**

325,559 Annual Unlinked Trips (UPT)

#### **Service Supplied**

740,388 Annual Vehicle Revenue Miles (VRM) 31,117 Annual Vehicle Revenue Hours (VRH)

#### **Summary of Operating Expenses (OE)**

\$2,552,482 Total Operating Expenses

#### **Database Information**

NTDID: 5R05-50164

Reporter Type: Rural General Public Transit

#### **Financial Information**



### **Sources of Capital Funds Expended**

| Common or Capital Called     |           |        |
|------------------------------|-----------|--------|
| Fare Revenues                | \$0       | 0.0%   |
| Local Funds                  | \$25,802  | 20.0%  |
| State Funds                  | \$0       | 0.0%   |
| Federal Assistance           | \$103,208 | 80.0%  |
| Other Funds                  | \$0       | 0.0%   |
| Total Capital Funds Expended | \$129,010 | 100.0% |
|                              |           |        |



**Operating Funding Sources** 



### **Modal Characteristics**

#### **Operation Characteristics**

#### Vehicles Operated at Maximum Service

|                 | Directly | Purchased      | Operating   | Fare      | Uses of Capital |                | Annual Vehicl