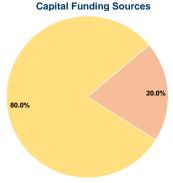

### **Sources of Capital Funds Expended**

| Common or Capital Called     |           |        |
|------------------------------|-----------|--------|
| Fare Revenues                | \$0       | 0.0%   |
| Local Funds                  | \$25,802  | 20.0%  |
| State Funds                  | \$0       | 0.0%   |
| Federal Assistance           | \$103,208 | 80.0%  |
| Other Funds                  | \$0       | 0.0%   |
| Total Capital Funds Expended | \$129,010 | 100.0% |
|                              |           |        |