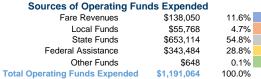

# Summary of Operating Expenses (OE) \$1,191,064 Total Operating Expenses

#### **Vehicles Operated** at Maximum Service

|                 | Directly | Purchased      | Operating   | Fare      | Uses of Capital |               | <b>Annual Vehicle</b> | <b>Annual Vehicle</b> |
|-----------------|----------|----------------|-------------|-----------|-----------------|---------------|-----------------------|-----------------------|
| Mode            | Operated | Transportation | Expenses    | Revenues  | Funds Annual U  | nlinked Trips | Revenue Miles         | Revenue Hours         |
| Demand Response | 6        | -              | \$803,473   | \$102,819 | \$0             | 36,836        | 369,795               | 18,731                |
| Bus             | 3        | -              | \$387,591   | \$35,231  | \$0             | 21,312        | 87,110                | 9,986                 |
| Total           | 9        | _              | \$1,191,064 | \$138.050 | \$0             | 58.148        | 456.905               | 28.717                |