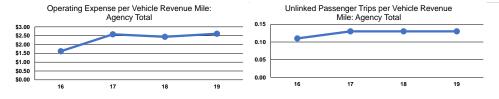

#### **Performance Measures**

#### **Service Efficiency**

|                 | Operating Expenses per | Operating Expenses per<br>Vehicle Revenue Hour |  |
|-----------------|------------------------|------------------------------------------------|--|
| Mode            | Vehicle Revenue Mile   |                                                |  |
| Demand Response | \$2.17                 | \$42.90                                        |  |
| Bus             | \$4.45                 | \$38.81                                        |  |
| Total           | \$2.61                 | \$41.48                                        |  |

|                 | Service Effectiveness                                |                                            |                                            |  |  |  |
|-----------------|------------------------------------------------------|--------------------------------------------|--------------------------------------------|--|--|--|
| Mode            | Operating Expenses<br>per Unlinked<br>Passenger Trip | Unlinked Trips per<br>Vehicle Revenue Mile | Unlinked Trips per<br>Vehicle Revenue Hour |  |  |  |
| Demand Response | \$21.81                                              | 0.1                                        | 2.0                                        |  |  |  |
| Bus             | \$18.19                                              | 0.2                                        | 2.1                                        |  |  |  |
| Total           | \$20.48                                              | 0.1                                        | 2.0                                        |  |  |  |