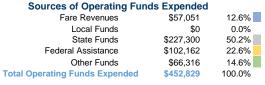

### Summary of Operating Expenses (OE)

\$452,829 Total Operating Expenses

### **Sources of Capital Funds Expended**

Fare Revenues Local Funds \$0 State Funds \$0 Federal Assistance \$0 Other Funds \$0 **Total Capital Funds Expended** \$0

**Operating Funding Sources** 