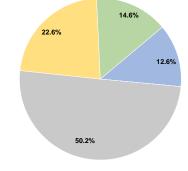

### **Sources of Capital Funds Expended**

Fare Revenues Local Funds \$0 State Funds \$0 Federal Assistance \$0 Other Funds \$0 **Total Capital Funds Expended** \$0

**Operating Funding Sources** 