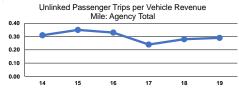

| 2        | -              | \$116,677 | \$28,069 | \$0             | 6,172          | 39,055         | 1,936                 |
| Total           | 4        | -              | \$452,829 | \$57,051 | \$0             | 41,197         | 142,961        | 9,154                 |

#### **Performance Measures**

### **Service Efficiency**

|                 | Operating Expenses per | Operating Expenses per |  |  |
|-----------------|------------------------|------------------------|--|--|
| Mode            | Vehicle Revenue Mile   | Vehicle Revenue Hour   |  |  |
| Demand Response | \$3.24                 | \$46.57                |  |  |
| Bus             | \$2.99                 | \$60.27                |  |  |
| Total           | \$3.17                 | \$49.47                |  |  |