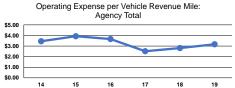

### **Service Efficiency**

|                 | Operating Expenses per | Operating Expenses per |  |  |
|-----------------|------------------------|------------------------|--|--|
| Mode            | Vehicle Revenue Mile   | Vehicle Revenue Hour   |  |  |
| Demand Response | \$3.24                 | \$46.57                |  |  |
| Bus             | \$2.99                 | \$60.27                |  |  |
| Total           | \$3.17                 | \$49.47                |  |  |