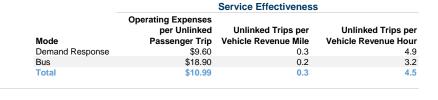

#### **Performance Measures**

### **Service Efficiency**

|                 | Operating Expenses per | Operating Expenses per |  |  |
|-----------------|------------------------|------------------------|--|--|
| Mode            | Vehicle Revenue Mile   | Vehicle Revenue Hour   |  |  |
| Demand Response | \$3.24                 | \$46.57                |  |  |
| Bus             | \$2.99                 | \$60.27                |  |  |
| Total           | \$3.17                 | \$49.47                |  |  |