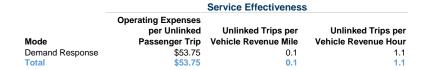

### **Service Efficiency**

|                 | Operating Expenses per | Operating Expenses per |  |
|-----------------|------------------------|------------------------|--|
| Mode            | Vehicle Revenue Mile   | Vehicle Revenue Hour   |  |
| Demand Response | \$2.82                 | \$61.75                |  |
| Total           | \$2.82                 | \$61.75                |  |