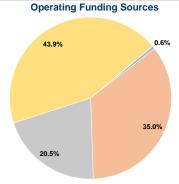

### **Financial Information**

| Sources of Capital Funds Expended |          |        |  |  |
|-----------------------------------|----------|--------|--|--|
| Fare Revenues                     | \$0      | 0.0%   |  |  |
| Local Funds                       | \$0      | 0.0%   |  |  |
| State Funds                       | \$8,921  | 20.0%  |  |  |
| Federal Assistance                | \$35,682 | 80.0%  |  |  |
| Other Funds                       | \$0      | 0.0%   |  |  |
| Total Capital Funds Expended      | \$44,603 | 100.0% |  |  |