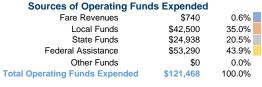

### **Financial Information**

| Sources of Capital Funds Expended |          |        |  |  |
|-----------------------------------|----------|--------|--|--|
| Fare Revenues                     | \$0      | 0.0%   |  |  |
| Local Funds                       | \$0      | 0.0%   |  |  |
| State Funds                       | \$8,921  | 20.0%  |  |  |
| Federal Assistance                | \$35,682 | 80.0%  |  |  |
| Other Funds                       | \$0      | 0.0%   |  |  |
| Total Capital Funds Expended      | \$44,603 | 100.0% |  |  |