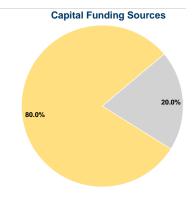

### **Financial Information**

| Sources of Capital Funds Expended |          |        |  |  |
|-----------------------------------|----------|--------|--|--|
| Fare Revenues                     | \$0      | 0.0%   |  |  |
| Local Funds                       | \$0      | 0.0%   |  |  |
| State Funds                       | \$8,921  | 20.0%  |  |  |
| Federal Assistance                | \$35,682 | 80.0%  |  |  |
| Other Funds                       | \$0      | 0.0%   |  |  |
| Total Capital Funds Expended      | \$44,603 | 100.0% |  |  |