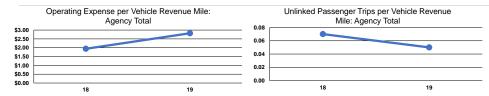

### **Service Efficiency**

|                 | Operating Expenses per | Operating Expenses per |  |
|-----------------|------------------------|------------------------|--|
| Mode            | Vehicle Revenue Mile   | Vehicle Revenue Hour   |  |
| Demand Response | \$2.82                 | \$61.75                |  |
| Total           | \$2.82                 | \$61.75                |  |