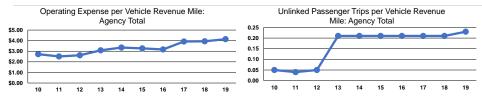

### Service Efficiency

|                 | Operating Expenses per<br>Vehicle Revenue Mile |  |
|-----------------|------------------------------------------------|--|
| Mode            |                                                |  |
| Demand Response | \$4.14                                         |  |
| Total           | \$4.14                                         |  |
|                 |                                                |  |

Operating Expenses per Vehicle Revenue Hour \$72.47

Service Effectiveness **Operating Expenses** per Unlinked Unlinked Trips per Unlinked Trips per Mode Passenger Trip Vehicle Revenue Mile Vehicle Revenue Hour Demand Response \$17.82 0.2 4.1 \$17.82 0.2 4.1