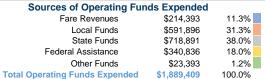

### Summary of Operating Expenses (OE)

\$1,889,409 Total Operating Expenses

### Sources of Capital Funds Expended

| ocurees or oupitar r arias   | Experiaca |
|------------------------------|-----------|
| Fare Revenues                | \$0       |
| Local Funds                  | \$0       |
| State Funds                  | \$0       |
| Federal Assistance           | \$0       |
| Other Funds                  | \$0       |
| Total Capital Funds Expended | \$0       |

# Operating Funding Sources 18.0% 1.2% 11.3% 31.3%