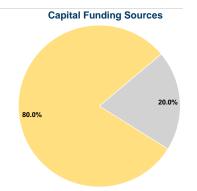

# **Financial Information**

0.0% Fare Revenues Local Funds \$0 0.0% State Funds \$2,128 20.0% Federal Assistance \$8,511 80.0% Other Funds \$0 0.0% **Total Capital Funds Expended** \$10,639 100.0%