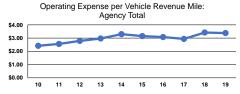

### Service Efficiency

|                 | Operating Expenses per | Operating Expenses per<br>Vehicle Revenue Hour |  |
|-----------------|------------------------|------------------------------------------------|--|
| Mode            | Vehicle Revenue Mile   |                                                |  |
| Demand Response | \$3.71                 | \$47.51                                        |  |
| Bus             | \$3.26                 | \$79.92                                        |  |
| Total           | \$3 3 <b>8</b>         | \$66.34                                        |  |