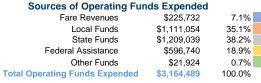

### Summary of Operating Expenses (OE)

\$3,164,489 Total Operating Expenses

# **Financial Information**

0.0% Fare Revenues Local Funds \$0 0.0% State Funds \$2,128 20.0% Federal Assistance \$8,511 80.0% Other Funds \$0 0.0% **Total Capital Funds Expended** \$10,639 100.0%