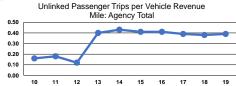

#### Service Effectiveness

|                 | Service Effectiveness                                |                                            |                                            |  |  |  |
|-----------------|------------------------------------------------------|--------------------------------------------|--------------------------------------------|--|--|--|
| Mode            | Operating Expenses<br>per Unlinked<br>Passenger Trip | Unlinked Trips per<br>Vehicle Revenue Mile | Unlinked Trips per<br>Vehicle Revenue Hour |  |  |  |
| Demand Response | \$20.39                                              | 0.2                                        | 2.3                                        |  |  |  |
| Bus             | \$6.94                                               | 0.5                                        | 11.5                                       |  |  |  |
| Total           | \$8.65                                               | 0.4                                        | 7.7                                        |  |  |  |