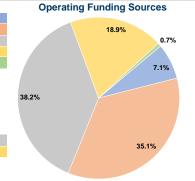

# **Financial Information**

0.0% Fare Revenues Local Funds \$0 0.0% State Funds \$2,128 20.0% Federal Assistance \$8,511 80.0% Other Funds \$0 0.0% **Total Capital Funds Expended** \$10,639 100.0%