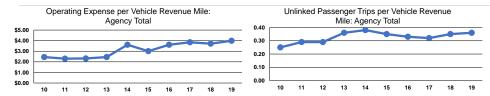

#### Service Efficiency

|                 | Operating Expenses per | Operating Expenses per<br>Vehicle Revenue Hour |  |
|-----------------|------------------------|------------------------------------------------|--|
| Mode            | Vehicle Revenue Mile   |                                                |  |
| Demand Response | \$3.99                 | \$38.94                                        |  |
| Total           | \$3.99                 | \$38.94                                        |  |

# Service Effectiveness

| Mode Demand Response Total | Operating Expenses | Unlinked Trips per   | Unlinked Trips per   |
|----------------------------|--------------------|----------------------|----------------------|
|                            | per Unlinked       | Vehicle Revenue Mile | Vehicle Revenue Hour |
|                            | Passenger Trip     | 0.4                  | 3.5                  |
|                            | \$11.11            | 0.4                  | 3.5                  |