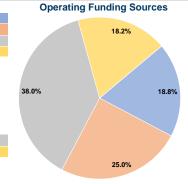

#### **Financial Information**

0.0% Fare Revenues \$0 Local Funds \$0 0.0% State Funds \$296,729 44.8% Federal Assistance \$366,097 55.2% Other Funds \$0 0.0% **Total Capital Funds Expended** \$662,826 100.0%

### **Vehicles Operated** at Maximum Service

|                 | Directly | Purchased      | Operating | Fare     |
|-----------------|----------|----------------|-----------|----------|
| Mode            | Operated | Transportation | Expenses  | Revenues |
| Demand Response | 6        | =              | \$323,851 | \$60,999 |
| Total           | 6        | -              | \$323,851 | \$60,999 |