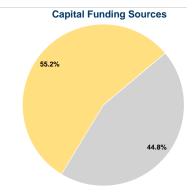

#### **Financial Information**

0.0% Fare Revenues \$0 Local Funds \$0 0.0% State Funds \$296,729 44.8% Federal Assistance \$366,097 55.2% Other Funds \$0 0.0% **Total Capital Funds Expended** \$662,826 100.0%

| Uses of Capital |                       | Annual Vehicle | Annual Vehicle |
|-----------------|-----------------------|----------------|----------------|
| Funds           | Annual Unlinked Trips | Revenue Miles  | Revenue Hours  |
| \$662,826       | 29,142                | 81,084         | 8,317          |
| \$662,826       | 29,142                | 81,084         | 8,317          |