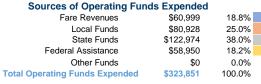

# **Summary of Operating Expenses (OE)**

\$323,851 Total Operating Expenses

#### **Financial Information**

0.0% Fare Revenues \$0 Local Funds \$0 0.0% State Funds \$296,729 44.8% Federal Assistance \$366,097 55.2% Other Funds \$0 0.0% **Total Capital Funds Expended** \$662,826 100.0%

### **Vehicles Operated** at Maximum Service

|                 | Directly | Purchased      | Operating | Fare     |
|-----------------|----------|----------------|-----------|----------|
| Mode            | Operated | Transportation | Expenses  | Revenues |
| Demand Response | 6        | =              | \$323,851 | \$60,999 |
| Total           | 6        | -              | \$323,851 | \$60,999 |