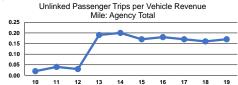

### **Performance Measures**

#### Service Effectiveness

|                 | Service Effectiveness                                |                                            |                                            |  |  |  |
|-----------------|------------------------------------------------------|--------------------------------------------|--------------------------------------------|--|--|--|
| Mode            | Operating Expenses<br>per Unlinked<br>Passenger Trip | Unlinked Trips per<br>Vehicle Revenue Mile | Unlinked Trips per<br>Vehicle Revenue Hour |  |  |  |
| Demand Response | \$24.00                                              | 0.1                                        | 2.0                                        |  |  |  |
| Bus             | \$7.79                                               | 0.3                                        | 3.5                                        |  |  |  |
| Total           | \$19.57                                              | 0.2                                        | 2.3                                        |  |  |  |