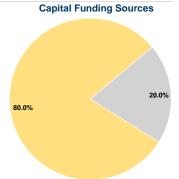

## **Sources of Capital Funds Expended**

0.0% Fare Revenues \$0 Local Funds \$0 0.0% State Funds \$49,283 20.0% Federal Assistance \$197,131 80.0% Other Funds \$0 0.0% **Total Capital Funds Expended** \$246,414 100.0%