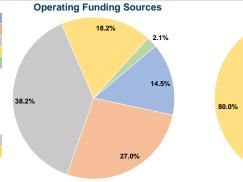

### **Van Buren Public Transit**

2019 Annual Agency Profile

610 David Walton Drive Bangor, MI 49013

### **General Information**

93,657 Annual Unlinked Trips (UPT)

### Service Supplied

**Service Consumption** 

559,169 Annual Vehicle Revenue Miles (VRM) 40,788 Annual Vehicle Revenue Hours (VRH)

### Summary of Operating Expenses (OE)

\$1,833,094 Total Operating Expenses

#### **Database Information**

NTDID: 5R03-50383

Reporter Type: Rural General Public Transit

### **Financial Information**



## **Sources of Capital Funds Expended**

0.0% Fare Revenues \$0 Local Funds \$0 0.0% State Funds \$49,283 20.0% Federal Assistance \$197,131 80.0% Other Funds \$0 0.0% **Total Capital Funds Expended** \$246,414 100.0%





### **Modal Characteristics**

### **Operation Characteristics**

# Vehicles Operated at Maximum Service

|                 | Directly | Purchased      | Operating   | Fare      | Uses of Capital |               | Annual Vehicle | Annual Vehicle |
|-----------------|----------|----------------|-------------|-----------|-----------------|---------------|----------------|----------------|
| Mode            | Operated | Transportation | Expenses    | Revenues  | Funds Annual U  | nlinked Trips | Revenue Miles  | Revenue Hours  |
| Demand Response | 15       | -              | \$1,633,955 | \$259,273 | \$246,414       | 68,095        | 476,247        | 33,476         |
| Bus             | 3        | -              | \$199,139   | \$5,995   | \$0             | 25,562        | 82,922