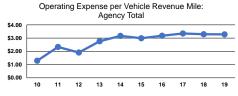

### Service Efficiency

|                 | Operating Expenses per | Operating Expenses per |
|-----------------|------------------------|------------------------|
| Mode            | Vehicle Revenue Mile   | Vehicle Revenue Hour   |
| Demand Response | \$3.43                 | \$48.81                |
| Bus             | \$2.40                 | \$27.23                |
| Total           | \$3.28                 | \$44.94                |