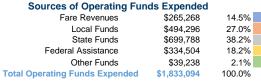

### **Van Buren Public Transit**

2019 Annual Agency Profile

610 David Walton Drive Bangor, MI 49013

### **General Information**

93,657 Annual Unlinked Trips (UPT)

### Service Supplied

**Service Consumption** 

559,169 Annual Vehicle Revenue Miles (VRM) 40,788 Annual Vehicle Revenue Hours (VRH)

### Summary of Operating Expenses (OE)

\$1,833,094 Total Operating Expenses

#### **Database Information**

NTDID: 5R03-50383

Reporter Type: Rural General Public Transit

### **Financial Information**



## **Sources of Capital Funds Expended**

0.0% Fare Revenues \$0 Local Funds \$0 0.0% State Funds \$49,283 20.0% Federal Assistance \$197,131 80.0% Other Funds \$0 0.0% **Total Capital Funds Expended** \$246,414 100.0%





### **Modal Characteristics**

### **Operation Characteristics**

# Vehicles Operated at Maximum Service

|                 | Directly | Purchased      | Operating   | Fare      | Uses of Capital |               | Annual Vehicle | Annual Vehicle |
|-----------------|----------|----------------|-------------|-----------|-----------------|---------------|----------------|----------------|
| Mode            | Operated | Transportation | Expenses    | Revenues  | Funds Annual U  | nlinked Trips | Revenue Miles  | Revenue Hours  |
| Demand Response | 15       | -