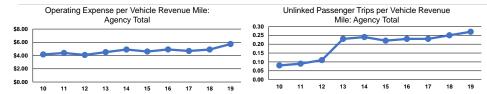

## **Performance Measures**

## Service Efficiency

|                 | Operating Expenses per | Operating Expenses per |
|-----------------|------------------------|------------------------|
| Mode            | Vehicle Revenue Mile   | Vehicle Revenue Hour   |
| Demand Response | \$5.74                 | \$84.80                |
| Total           | \$5.74                 | \$84.80                |