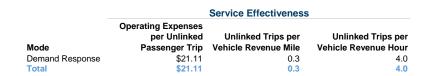

## **Performance Measures**

## Service Efficiency

|                 | Operating Expenses per | Operating Expenses per |
|-----------------|------------------------|------------------------|
| Mode            | Vehicle Revenue Mile   | Vehicle Revenue Hour   |
| Demand Response | \$5.74                 | \$84.80                |
| Total           | \$5.74                 | \$84.80                |