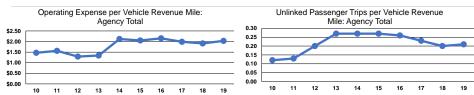

# Service Efficiency

Operating Expenses per
Vehicle Revenue Mile
\$2.03
\$2.03
\$51.49

|                 | Service Effectiveness                                |                                            |                                            |  |
|-----------------|------------------------------------------------------|--------------------------------------------|--------------------------------------------|--|
| Mode            | Operating Expenses<br>per Unlinked<br>Passenger Trip | Unlinked Trips per<br>Vehicle Revenue Mile | Unlinked Trips per<br>Vehicle Revenue Hour |  |
| Mode            | i assenger imp                                       | Vernete Revenue Mile                       | vernere revenue noui                       |  |
| Demand Response | \$9.57                                               | 0.2                                        | 5.4                                        |  |
| Total           | \$9.57                                               | 0.2                                        | 5.4                                        |  |