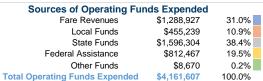

### Summary of Operating Expenses (OE)

\$4,161,607 Total Operating Expenses

# Vehicles Operated at Maximum Service

 Directly
 Purchased
 Operating
 Fare

 Operated
 Transportation
 Expenses
 Revenues

 43
 \$4,161,607
 \$1,288,927

 43
 \$4,161,607
 \$1,288,927

| Uses of Capital |                       | Annual Vehicle | Annual Vehicle |
|-----------------|-----------------------|----------------|----------------|
| Funds           | Annual Unlinked Trips | Revenue Miles  | Revenue Hours  |
| \$0             | 434,668               | 2,046,740      | 80,822         |
| \$0             | 434,668               | 2,046,740      | 80,822         |