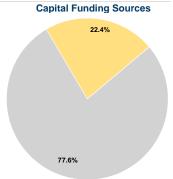

# **Sources of Capital Funds Expended**

\$1,335,661

Fare Revenues 0.0% Local Funds \$0 0.0% State Funds \$336,578 77.6% Federal Assistance \$96.932 22.4% Other Funds \$0 0.0% **Total Capital Funds Expended** \$433,510 100.0%