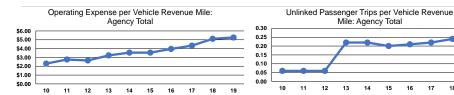

# Service Efficiency

Operating Expenses per
Vehicle Revenue Mile
\$5.26
\$59.47
\$5.26
\$59.47

|                 | Service Effectiveness                                |                                            |                                            |  |
|-----------------|------------------------------------------------------|--------------------------------------------|--------------------------------------------|--|
| Mode            | Operating Expenses<br>per Unlinked<br>Passenger Trip | Unlinked Trips per<br>Vehicle Revenue Mile | Unlinked Trips per<br>Vehicle Revenue Hour |  |
| Mode            | i assenger imp                                       | Vernete Revenue Mile                       | vernere revenue noui                       |  |
| Demand Response | \$22.08                                              | 0.2                                        | 2.7                                        |  |
| Total           | \$22.08                                              | 0.2                                        | 2.7                                        |  |