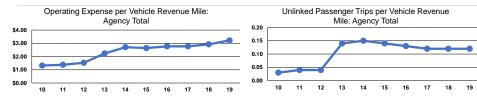

#### Service Efficiency

|                 | Operating Expenses per |  |
|-----------------|------------------------|--|
| Mode            | Vehicle Revenue Mile   |  |
| Demand Response | \$3.22                 |  |
| Total           | \$3.22                 |  |

Operating Expenses per Vehicle Revenue Hour \$55.68

|                 |                                                      | Service Effectiveness                      | ;                                          |
|-----------------|------------------------------------------------------|--------------------------------------------|--------------------------------------------|
| Mode            | Operating Expenses<br>per Unlinked<br>Passenger Trip | Unlinked Trips per<br>Vehicle Revenue Mile | Unlinked Trips per<br>Vehicle Revenue Hour |
| Demand Response | \$26.05                                              | 0.1                                        | 2.1                                        |
| Total           | \$26.05                                              | 0.1                                        | 2.1                                        |