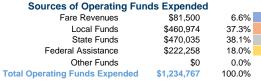

### **Financial Information**

| Courses or Capital Lands     | Expondod  |        |
|------------------------------|-----------|--------|
| Fare Revenues                | \$0       | 0.0%   |
| Local Funds                  | \$0       | 0.0%   |
| State Funds                  | \$86,316  | 52.4%  |
| Federal Assistance           | \$78,559  | 47.6%  |
| Other Funds                  | \$0       | 0.0%   |
| Total Capital Funds Expended | \$164,875 | 100.0% |
|                              |           |        |