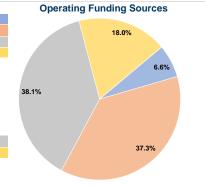

# Vehicles Operated at Maximum Service

| Mode  | Directly<br>Operated | Purchased<br>Transportation | Operating<br>Expenses | Fare<br>Revenues |
|-------|----------------------|-----------------------------|-----------------------|------------------|
|       |                      |                             |                       |                  |
| Total | 15                   | -                           | \$1,234,767           | \$81,500         |