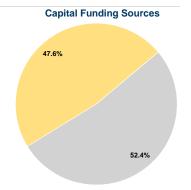

### **Financial Information**

| Courses or Capital Lands     | Expondod  |        |
|------------------------------|-----------|--------|
| Fare Revenues                | \$0       | 0.0%   |
| Local Funds                  | \$0       | 0.0%   |
| State Funds                  | \$86,316  | 52.4%  |
| Federal Assistance           | \$78,559  | 47.6%  |
| Other Funds                  | \$0       | 0.0%   |
| Total Capital Funds Expended | \$164,875 | 100.0% |
|                              |           |        |