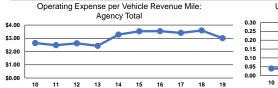

### Service Efficiency

|                 | Operating Expenses per |
|-----------------|------------------------|
| Mode            | Vehicle Revenue Mile   |
| Demand Response | \$3.01                 |
| Total           | \$3.01                 |