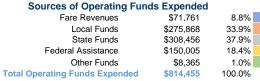

### Summary of Operating Expenses (OE)

\$814,455 Total Operating Expenses

# Vehicles Operated at Maximum Service

|                 | Directly<br>Operated | Purchased<br>Transportation             | Operating<br>Expenses | Fare<br>Revenues |
|-----------------|----------------------|-----------------------------------------|-----------------------|------------------|
| Mode            |                      |                                         |                       |                  |
| Demand Response | 10                   | - · · · · · · · · · · · · · · · · · · · | \$814,455             | \$71,761         |
| Total           | 10                   |                                         | \$814 455             | \$71 761         |