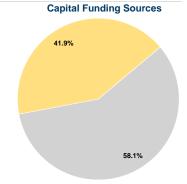

### **Financial Information**

0.0% Fare Revenues Local Funds \$0 0.0% State Funds \$81,711 58.1% Federal Assistance \$58,878 41.9% Other Funds \$0 0.0% **Total Capital Funds Expended** \$140,589 100.0%