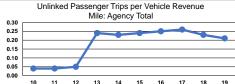

#### **Performance Measures**

### Service Efficiency

|                 | Operating Expenses per |
|-----------------|------------------------|
| Mode            | Vehicle Revenue Mile   |
| Demand Response | \$3.01                 |
| Total           | \$3.01                 |

Operating Expenses per Vehicle Revenue Hour \$50.96

Service Effectiveness **Operating Expenses** per Unlinked Unlinked Trips per Unlinked Trips per Mode Passenger Trip Vehicle Revenue Mile Vehicle Revenue Hour Demand Response \$14.16 0.2 3.6 \$14.16 0.2 3.6