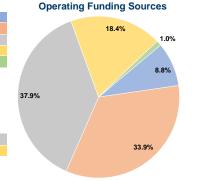

### **Financial Information**

0.0% Fare Revenues Local Funds \$0 0.0% State Funds \$81,711 58.1% Federal Assistance \$58,878 41.9% Other Funds \$0 0.0% **Total Capital Funds Expended** \$140,589 100.0%